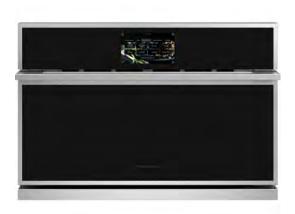

## Z S B 9 2 3 2 N S S

30" Statement 5-in-1 Wall Oven with Advantium Speedcook Technology - 240V

> **ZSB9132NSS** 30" Statement 5-in-1 Wall Oven with Advantium Speedcook Technology - 120V

#### Z S B 9 2 3 1 N S S

30" Minimalist 5-in-1 Wall Oven with Advantium Speedcook Technology - 240V

> ZSB9131NSS 30" Minimalist 5-in-1 Wall Oven with Advantium Speedcook Technology - 120V

Z W L 1 1 2 6 S R S S Drawer Microwave