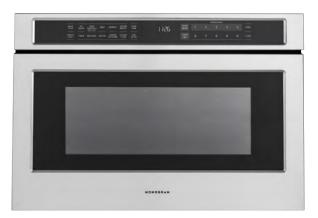

#### ZTDXIDSSNSS

30" Minimalist Electric Convection Double Wall Oven (Push-to-Open)

Streamlined design and precisely machined metals create a contemporary yet functional aesthetic. Sleek handleless design now benefits from the convenience of voice control. Once programmed, you can use your voice to open the oven door, preheat the oven and more, all without raising a finger.

ZTD90DSSNSS - 30" Minimalist Electric Convection Double Wall Oven

**Z T S X I F P S N S S** 30" Statement French-Door Single Wall Oven

Inspired by commercial kitchen designs, the precision engineered chain-drive mechanism allows for one-hand opening of both doors at the same time.