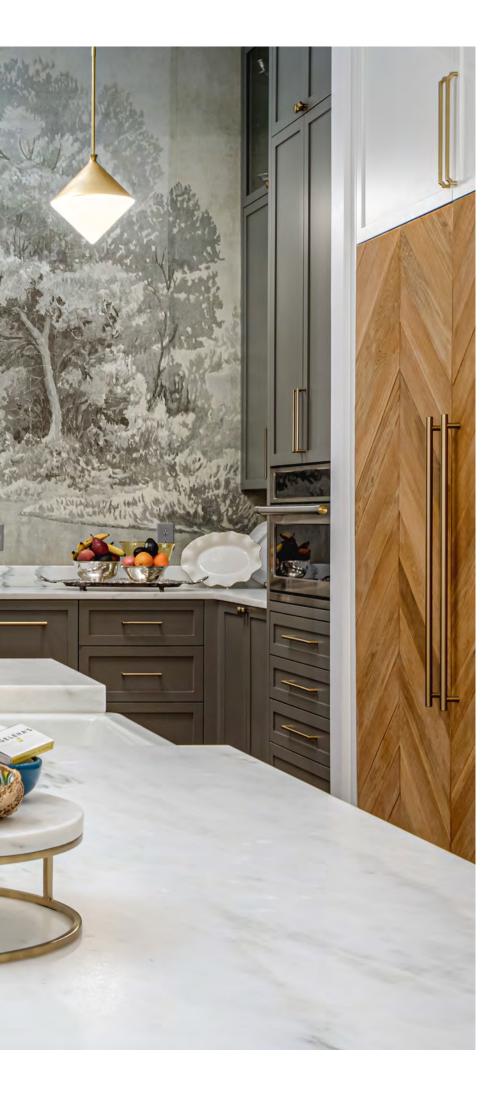

### EVERY DETAIL

Monogram sources the highest quality materials for our appliances. From the commercial-grade stainless steel for our refrigerators to the unscratchable sapphire glass on our cooktop and range knobs, we are inspired by many industries. Our designs incorporate leading-edge materials used by high-end automotive and aeronautics companies to ensure our appliances bring lasting beauty and quality to your luxury kitchen.

| FIGURE EIGHT<br>DRIVE CHAIN   | Often found in performance automotive<br>engines, the figure eight drive chain ensures<br>a smooth, single-handed opening on our<br>culinary-inspired French-Door wall oven.                                                    |
|-------------------------------|---------------------------------------------------------------------------------------------------------------------------------------------------------------------------------------------------------------------------------|
| SAPPHIRE GLASS                | Second only to diamonds in strength,<br>this timeless, scratch-resistant glass can<br>be found in luxury timepieces and adds<br>weight and presence to our cooktop knobs.                                                       |
| PRECISION<br>ENGINEERED METAL | Used in high-end aviation for its durability<br>and for its ability to strengthen in cold<br>temperatures, this metal creates a fitted,<br>seamless look to our refrigerator door bins<br>and will stay elegant for a lifetime. |