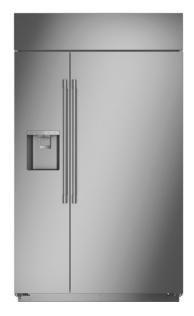

#### Z I S S 4 8 0 D N S S

48" Built-In Side-by-Side Refrigerator with Dispenser (Stainless Steel)

Advanced temperature management system with multi-shelf air tower provides even distribution of air throughout the refrigerator.

 ZISB480DNII • 48" Built-In Side-by-Side with Dispenser (Panel Ready)

 ZISS420DNSS • 42" Built-In Side-by-Side with Dispenser (Stainless Steel)

 ZISB420DNII • 42" Built-In Side-by-Side with Dispenser (Panel Ready)