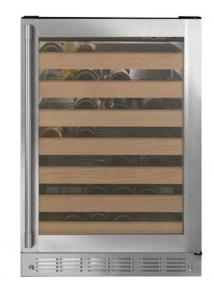

## Z I W 3 O 3 N P P I I

30" Integrated Wine Sommelier

Whether it's keeping red and white wines at the ideal serving temperature or letting bottles age, this meticulously-engineered refrigerator allows for the creation of two temperature-controlled zones for the perfect pour, every time.