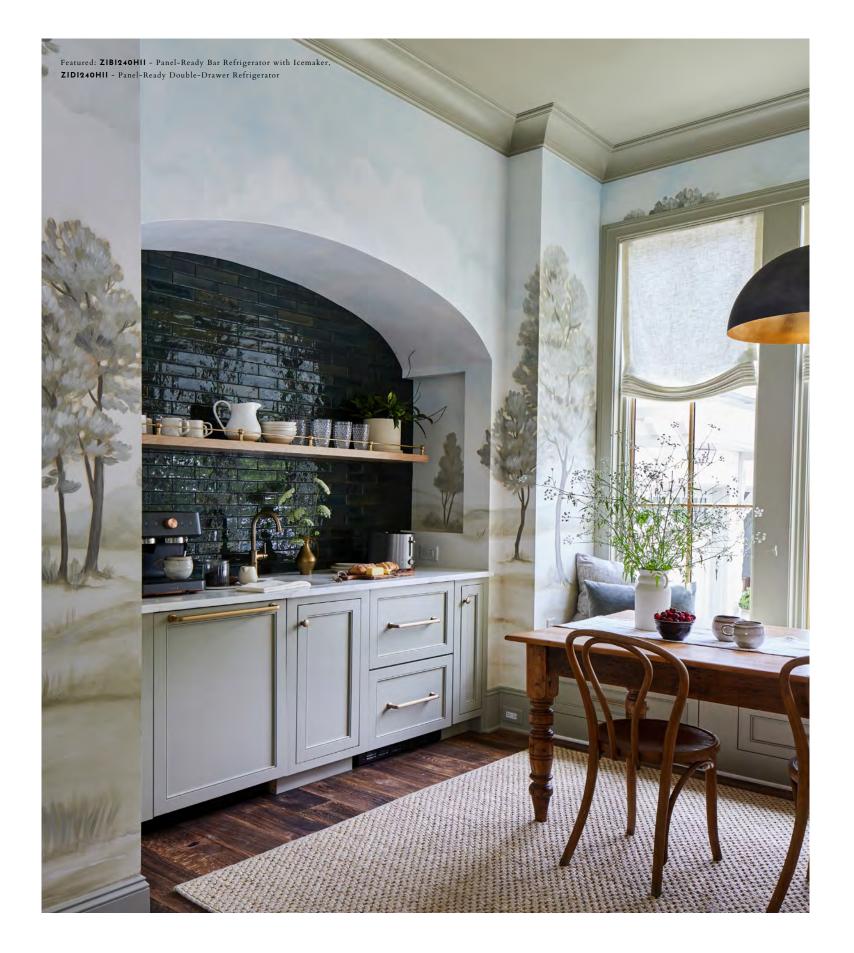

**Z D B I 2 4 0 H I I** 24" Beverage Center (Panel Ready)

Panel-ready appliances let you coordinate models with cabinetry for a look of elegant understatement. Customers must choose a custom door panel and handle to complement their decor.

**ZIDI240HII** · 24" Double-Drawer Bar Refrigerators (Panel Ready)

**UCC15NPRII** 15" Built-In Gourmet Clear Ice Maker

Dispense clear ice that melts slowly for daily usage and entertaining. Equipped with built-in WiFi powered by SmartHQ App, you can control this icemaker from anywhere.