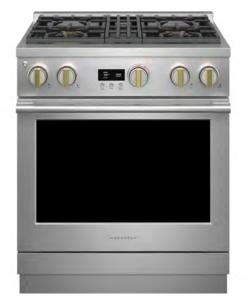

#### Z D P 3 6 4 N D T S S

36" Dual-Fuel Professional Range with Griddle

This powerful 21,000 BTU gas burner range offers a precision temperaturemanagement system that works with Hestan Cue<sup>TM</sup> cookware for a consistently delicious cooking experience.