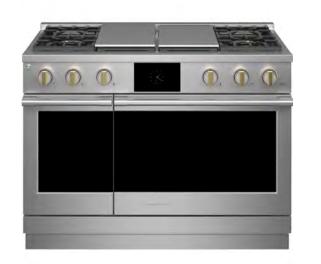

#### Z D P 4 8 4 N G T S S

48" Dual-Fuel Professional Range with Grill & Griddle

Built-In WiFi, powered by SmartHQ<sup>TM</sup> app perfectly in sync with your busy lifestyle. Connect, control, and manage your oven from anywhere with a smartphone or tablet.

#### Z D P 4 8 6 N D T S S

48" Dual-Fuel Professional Range with Griddle

Delivering exceptional cooking flexibility, the two 23,000-BTU multi-ring brass burners and dualstack burners offer a range of heat settings, from gentle simmer to intense flame.