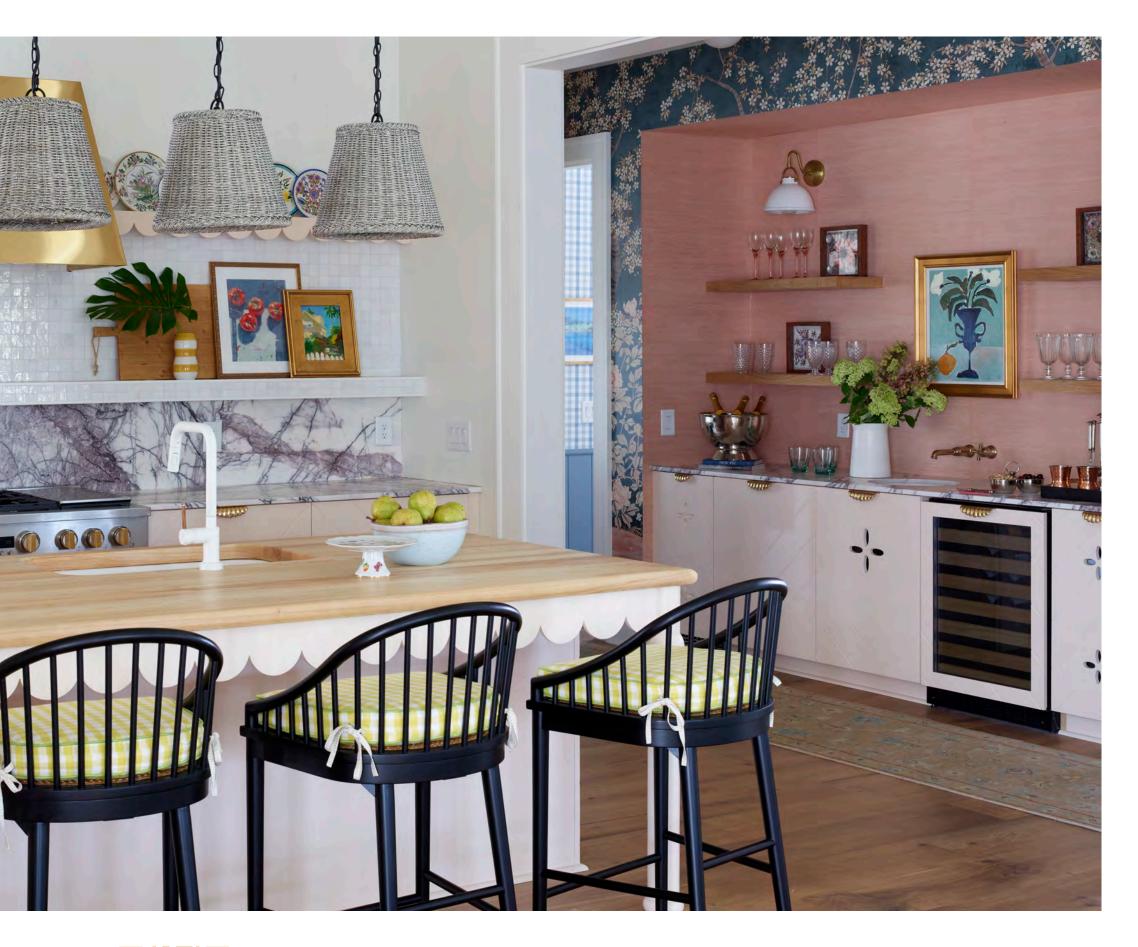

Featured (Left to Right): Statement Collection: ZSB9132NSS - 30" Five-in-One Wall Oven with Advantium Technology, ZVC48DTB1 - 48" Custom Brass Hood, ZDP366NTSS - 36" Dual-Fuel Professional Range

"I WANTED TO HAVE AN UNDERSTATED ELEGANCE TO THE ROOM. THE STATEMENT COLLECTION HAS HANDLES WITH BRASS DETAILING ON THE ENDS THAT IS JUST SO PERFECT FOR US. THAT LITTLE BRASS DETAILING IS A SUBTLE ELEGANT DETAIL THAT AMPS EVERYTHING UP."