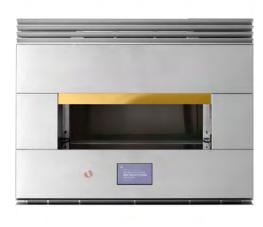

ZDT985SSNSS - Fully Integrated Minimalist ZDT985SINII - Fully Integrated Panel-Ready ZDT925SPNSS - Fully Integrated Statement ZDT925SINII - Fully Integrated Panel-Ready

**Z E P 3 O F R S S** 30" Hearth Oven

Handcrafted luxury can be found in every aspect of the design, from the brushed stainless exterior to the simple touch controls. Flush installation offers a look of seamless perfection that installs flush with surrounding cabinetry.