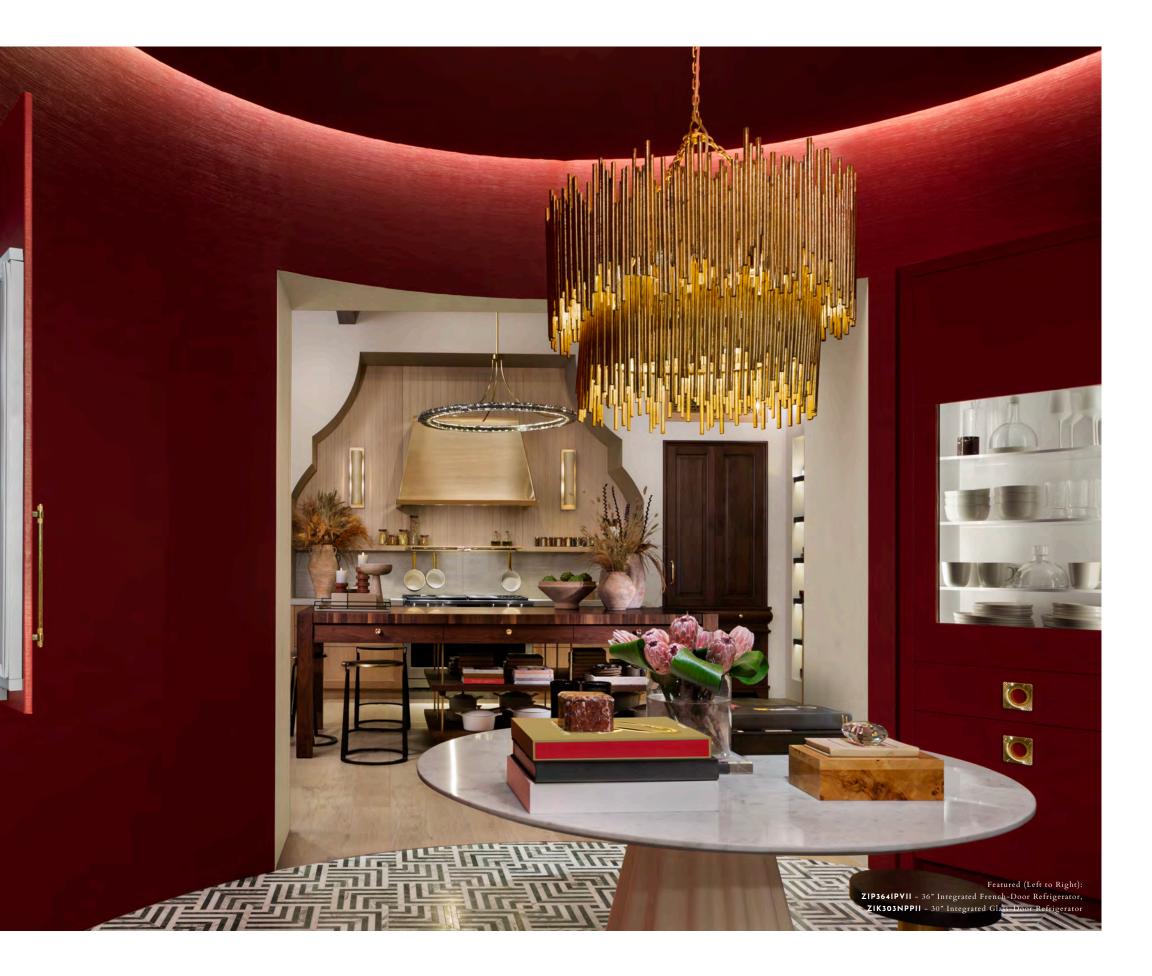

#### Z | P 3 6 4 | P V | |

36" Integrated French-Door Refrigerator

The convertible middle drawer with 6 temperature settings allows you to choose temperatures best suited for storing cold drinks, meat, snacks, ice cream, produce or frozen items.

ZIK303NPPII - 30" Integrated Customizable Refrigerator (Glass Door)