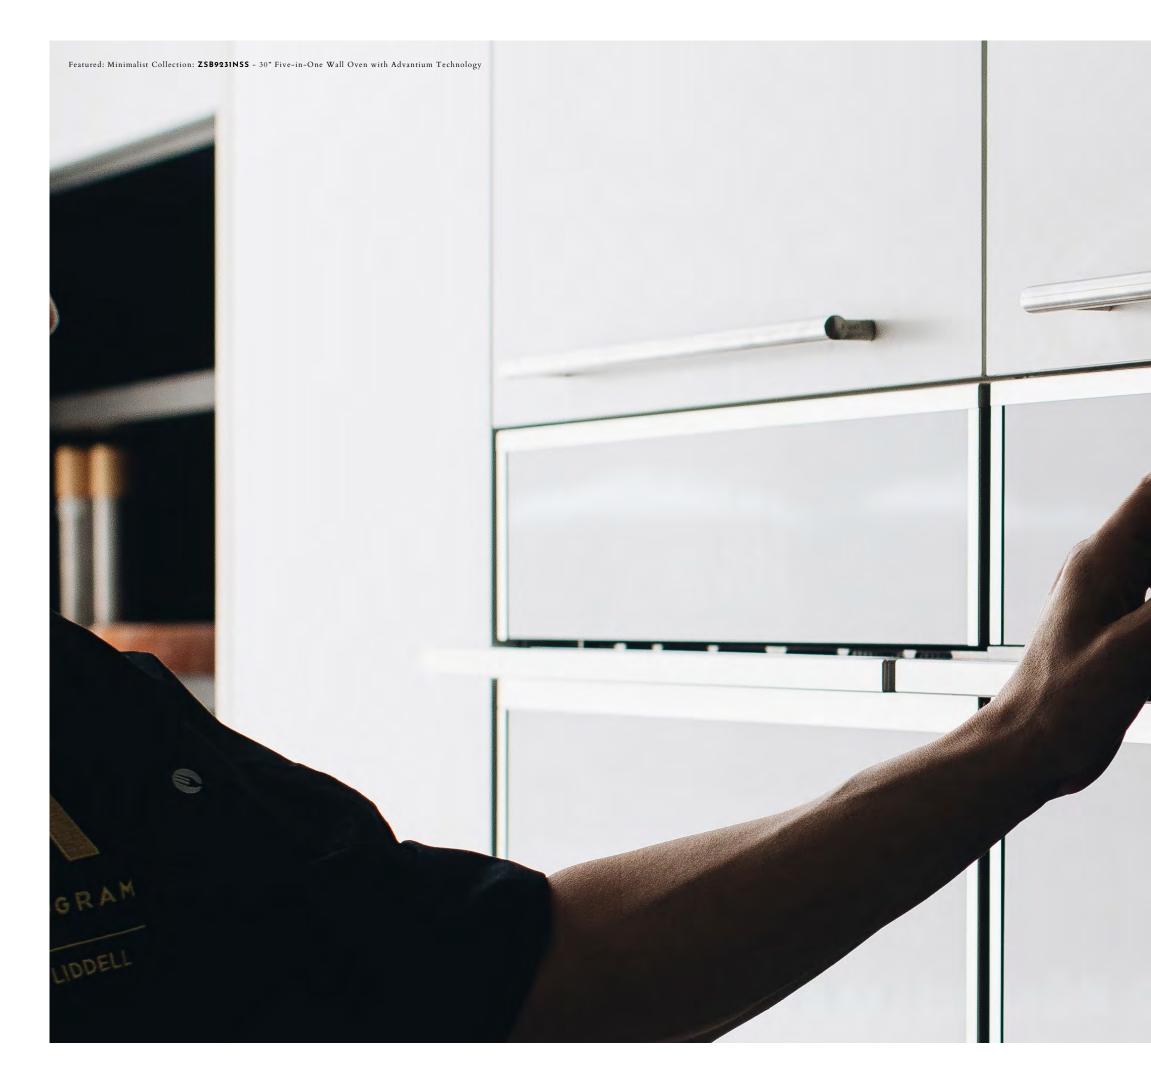

## Z S B 9 2 3 2 N S S

30" Statement 5-in-1 Wall Oven with Advantium Speedcook Technology - 240V

> **ZSB9132NSS** 30" Statement 5-in-1 Wall Oven with Advantium Speedcook Technology - 120V

#### Z S B 9 2 3 1 N S S

30" Minimalist 5-in-1 Wall Oven with Advantium Speedcook Technology - 240V

> ZSB9131NSS 30" Minimalist 5-in-1 Wall Oven with Advantium Speedcook Technology - 120V

Z W L 1 1 2 6 S R S S Drawer Microwave