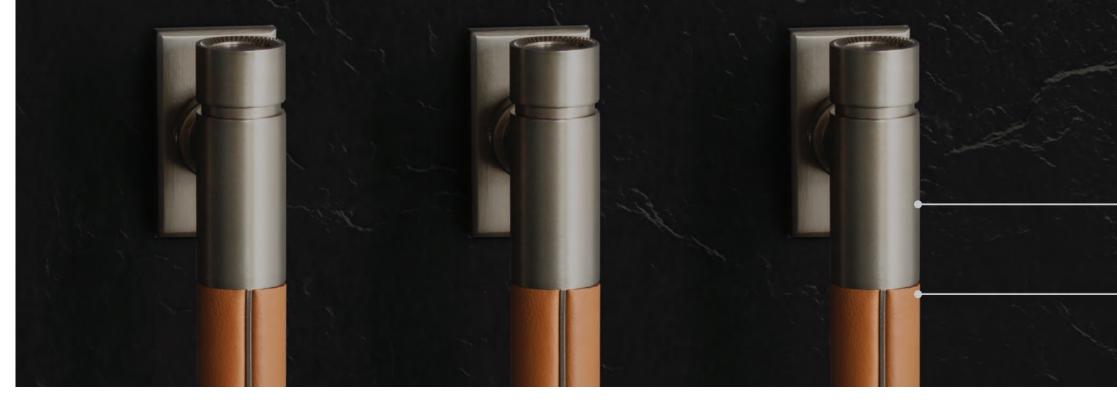

## TITANIUM METAL and CAMEL LEATHER

## KNOBS for RANGE

KEELER BRASS CO. HANDLES for RANGE, COLUMNS and DISHWASHERS

INDUSTRY'S ONLY 96" TITANIUM COLUMN PANEL for REFRIGERATOR or FREEZER For 30" and 36" column doors. Handle sold seperately. Toe kick and top plate accessories required.

OVERSIZED and UNIQUELY ANGLED TITANIUM HOOD with BEAUTIFUL DETAILED INLAY

TITANIUM HANDLES with TIMEPIECE-INSPIRED DETAILS

SUSTAINABLY SOURCED GREENGUARD GOLD CERTIFIED LEATHER Inlaid titanium creates an elegant touch.