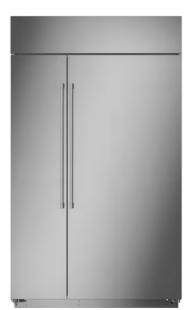

#### Z I S S 4 8 0 N N S S

48" Built-In Side-by-Side Refrigerator, with Non-Dispenser (Stainless Steel)

Designed to enhance choice and customization, Statement and Minimalist Collection refrigerators do not come with handles. Handles must be chosen separately and ordered through a Monogram representative.

ZI5480NNII - 48" Built-In Side-by-Side, Non-Dispenser (Panel Ready) ZIS5420NNSS - 42" Built-In Side-by-Side, Non-Dispenser (Stainless Steel) ZI5420NNII - 42" Built-In Side-by-Side, Non-Dispenser (Panel Ready)