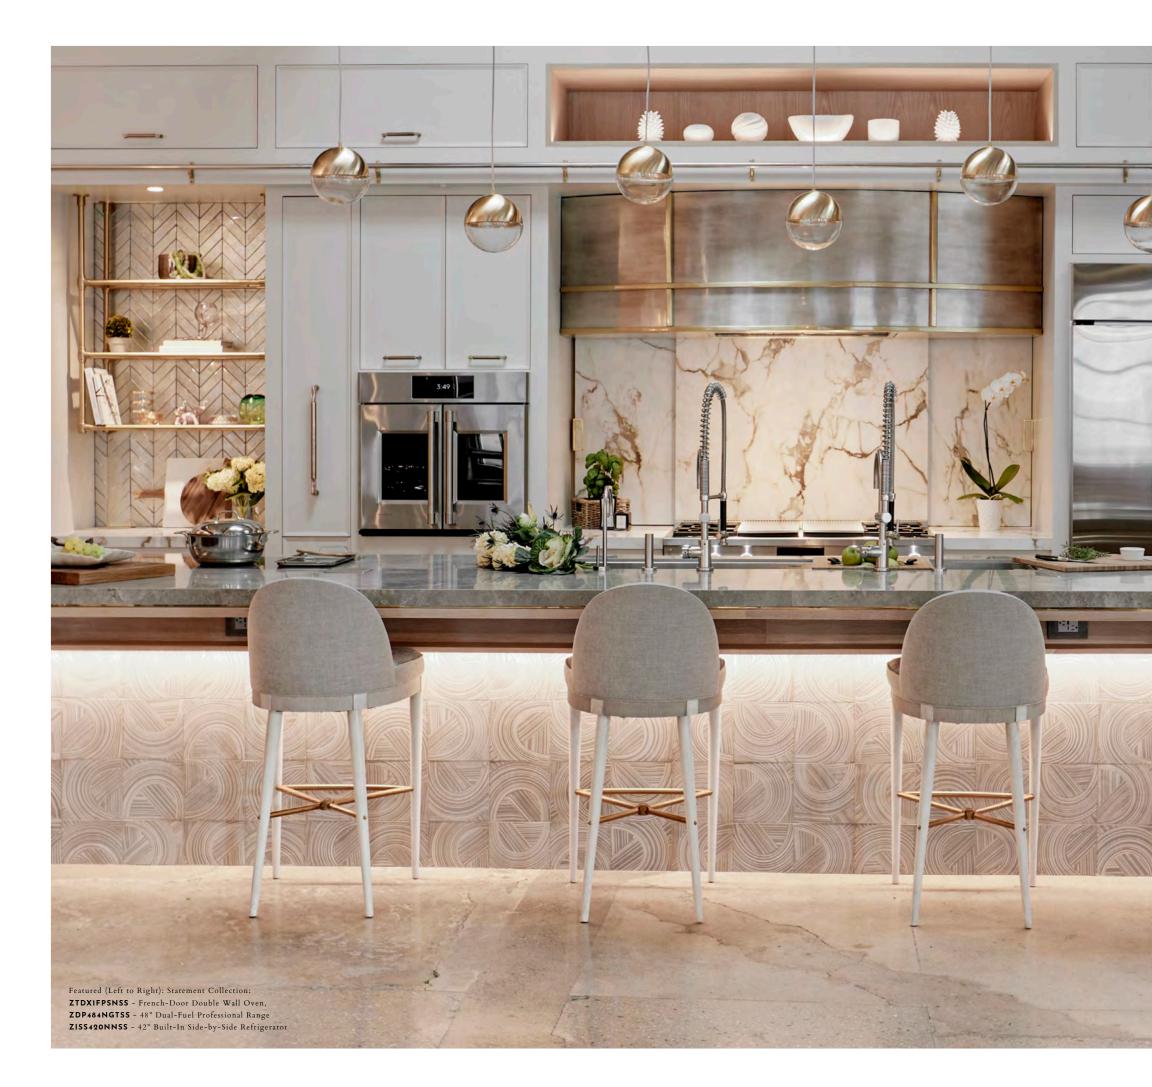

Featured (Left to Right): Statement Collection: ZSB9132NSS - 30" Five-in-One Wall Oven with Advantium Technology, ZVC48DTB1 - 48" Custom Brass Hood, ZDP366NTSS - 36" Dual-Fuel Professional Range

"I WANTED TO HAVE AN UNDERSTATED ELEGANCE TO THE ROOM. THE STATEMENT COLLECTION HAS HANDLES WITH BRASS DETAILING ON THE ENDS THAT IS JUST SO PERFECT FOR US. THAT LITTLE BRASS DETAILING IS A SUBTLE ELEGANT DETAIL THAT AMPS EVERYTHING UP."