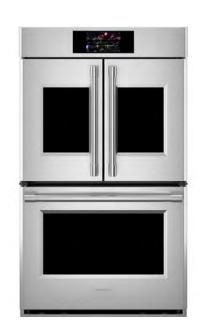

## ZTDXIFPSNSS

30" Statement French-Door Double Wall Oven

Edge-to-edge handles, polished stainless steel, and hand-finished edges convey a sense of solidity and beauty. With French door design inspired by commercial kitchen designs, the precision engineered chain-drive mechanism allows for one-hand opening of both doors at the same time