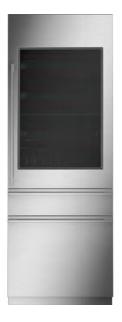

#### Z | P 3 6 4 | P V | |

36" Integrated French-Door Refrigerator

The convertible middle drawer with 6 temperature settings allows you to choose temperatures best suited for storing cold drinks, meat, snacks, ice cream, produce or frozen items.

**ZIP364NBVII** - 36" Integrated French-Door Refrigerator