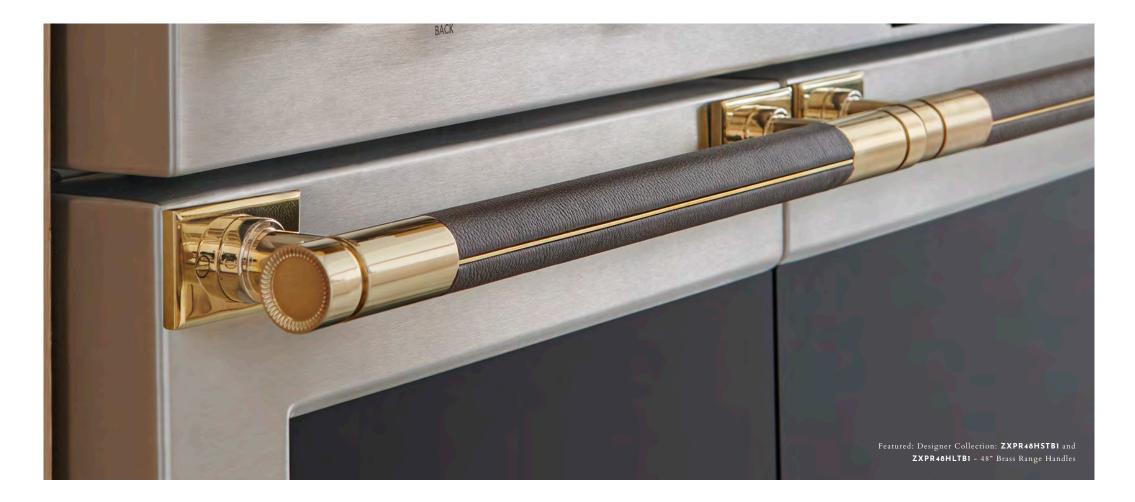

#### DEFINING DETAILS

Edge-to-Edge Handles with Brass End Caps Brass Burner Details Signature Wide Windows Substantial Knobs with Brass Accents

Featured (Left to Right): Statement Collection: ZSB9132NSS - 30" Five-in-One Wall Oven with Advantium Technology, ZVC48DTB1 - 48" Custom Brass Hood, ZDP366NTSS - 36" Dual-Fuel Professional Range

"I WANTED TO HAVE AN UNDERSTATED ELEGANCE TO THE ROOM. THE STATEMENT COLLECTION HAS HANDLES WITH BRASS DETAILING ON THE ENDS THAT IS JUST SO PERFECT FOR US. THAT LITTLE BRASS DETAILING IS A SUBTLE ELEGANT DETAIL THAT AMPS EVERYTHING UP."