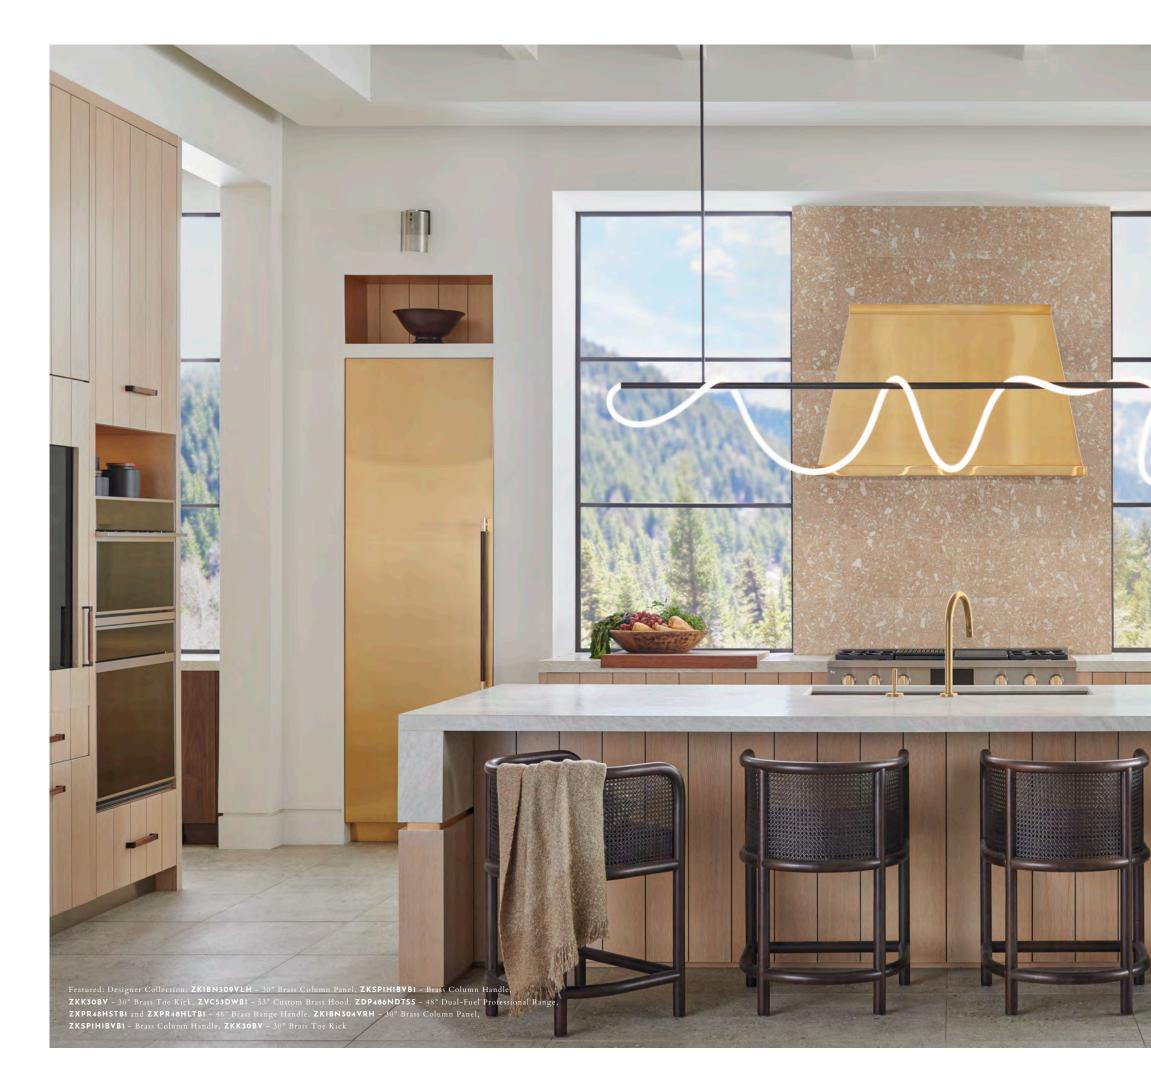

Featured (Left to Right): Statement Collection: ZSB9132NSS - 30" Five-in-One Wall Oven with Advantium Technology, ZVC48DTB1 - 48" Custom Brass Hood, ZDP366NTSS - 36" Dual-Fuel Professional Range

"I WANTED TO HAVE AN UNDERSTATED ELEGANCE TO THE ROOM. THE STATEMENT COLLECTION HAS HANDLES WITH BRASS DETAILING ON THE ENDS THAT IS JUST SO PERFECT FOR US. THAT LITTLE BRASS DETAILING IS A SUBTLE ELEGANT DETAIL THAT AMPS EVERYTHING UP."

> ZGU36RSLSS - 30" Gas Cooktop ZGU30RSLSS - 36" Gas Cooktop

**Z V C 5 3 D W B 1** 53" Designer Collection Brass Hood

**Z V C 5 3 D W T T** 53" Designer Collection Titanium Hood

**Z V C 4 8 D T B 1** 48" Custom Brass Hood

#### Z D P 4 8 6 N D T S S

48" Dual-Fuel Professional Range with Griddle

Delivering exceptional cooking flexibility, the two 23,000-BTU multi-ring brass burners and dualstack burners offer a range of heat settings, from gentle simmer to intense flame.