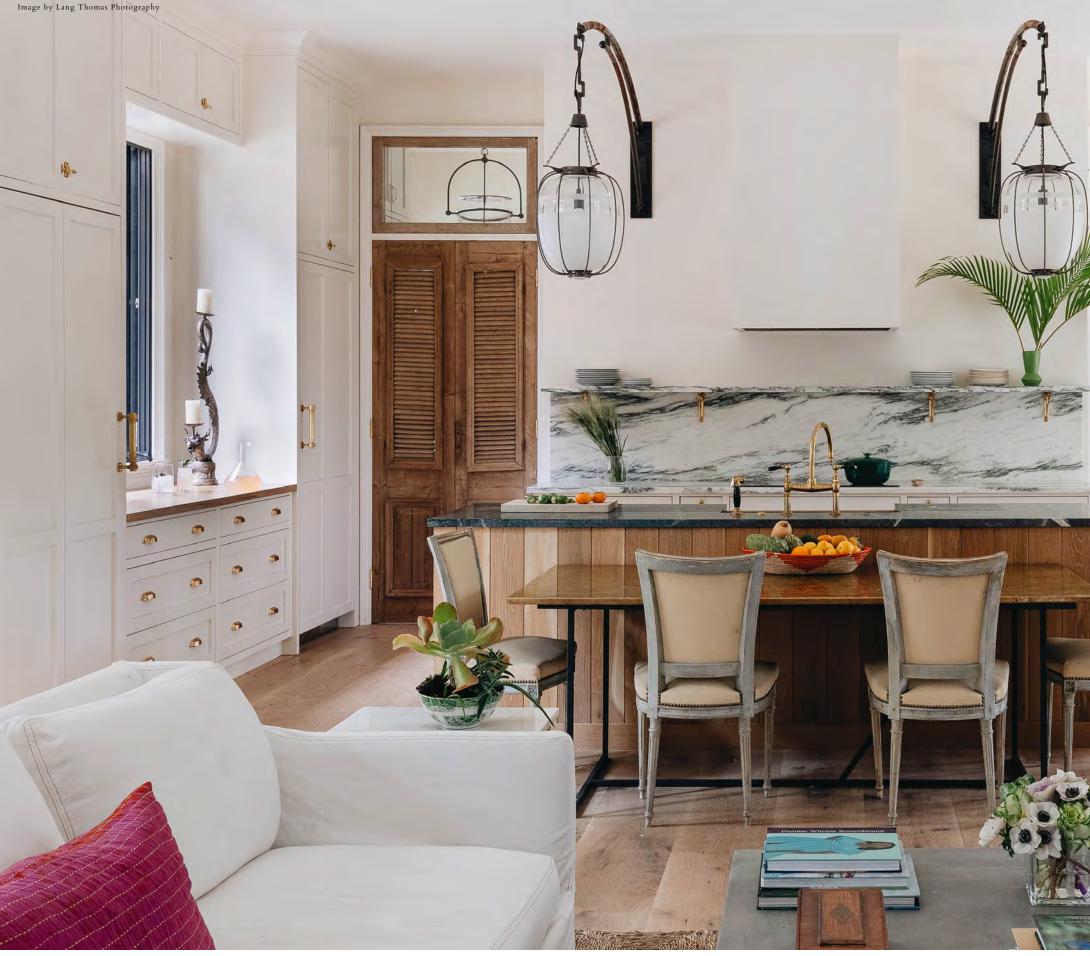

#### DEFINING DETAILS

Precisely Machined Metals Interactive LCD Screens Push-to-Open Oven Doors Expansive Glass

Featured: Minimalist Collection: ZIF301NPNII - 30" Panel-Ready Column Freezer, ZIR301NPNII - 30" Panel-Ready Column Refrigerator, UVC9360SLSS - 36" Custom Hood Insert, ZHU36RSTSS - 36" Induction Cooktop Image by Lang Thomas Photography