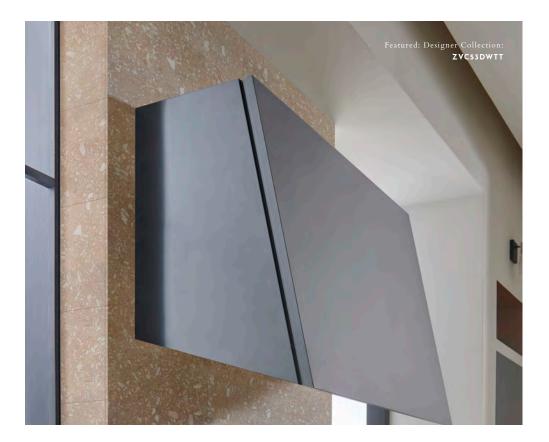

> ZGU36RSLSS - 30" Gas Cooktop ZGU30RSLSS - 36" Gas Cooktop

**Z V C 5 3 D W B 1** 53" Designer Collection Brass Hood

**Z V C 5 3 D W T T** 53" Designer Collection Titanium Hood

**Z V C 4 8 D T B 1** 48" Custom Brass Hood