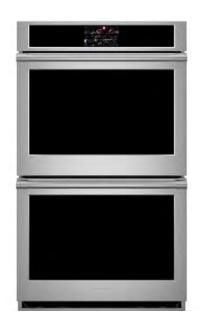

## ZTDXIFPSNSS

30" Statement French-Door Double Wall Oven

Edge-to-edge handles, polished stainless steel, and hand-finished edges convey a sense of solidity and beauty. With French door design inspired by commercial kitchen designs, the precision engineered chain-drive mechanism allows for one-hand opening of both doors at the same time

### ZTDXIDPSNSS

30" Statement Electric Convection Double Wall Oven

Adjust oven settings with little effort with a Brilliant 7" LCD display that allows you to customize backgrounds and receive weather updates.

 ZTD90DPSNSS - 30" Statement Electric Convection

 Double Wall Oven

 ZKD90DPSNSS - 27" Statement Electric Convection

 Double Wall Oven