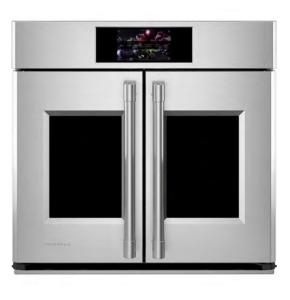

## ZTDXIFPSNSS

30" Statement French-Door Double Wall Oven

Edge-to-edge handles, polished stainless steel, and hand-finished edges convey a sense of solidity and beauty. With French door design inspired by commercial kitchen designs, the precision engineered chain-drive mechanism allows for one-hand opening of both doors at the same time