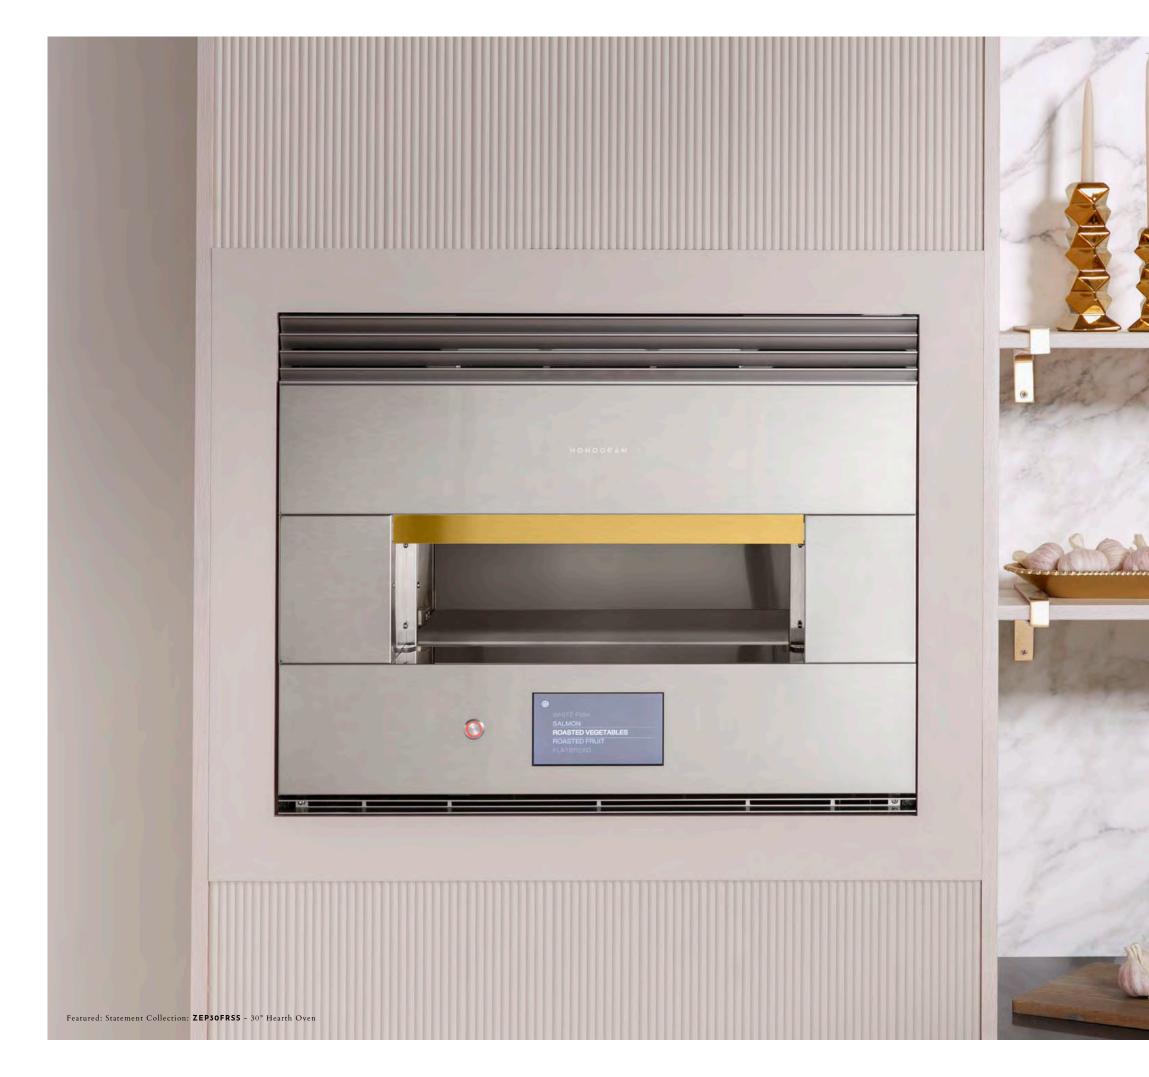

ZDT985SSNSS - Fully Integrated Minimalist ZDT985SINII - Fully Integrated Panel-Ready ZDT925SPNSS - Fully Integrated Statement ZDT925SINII - Fully Integrated Panel-Ready

**Z E P 3 O F R S S** 30" Hearth Oven

Handcrafted luxury can be found in every aspect of the design, from the brushed stainless exterior to the simple touch controls. Flush installation offers a look of seamless perfection that installs flush with surrounding cabinetry.