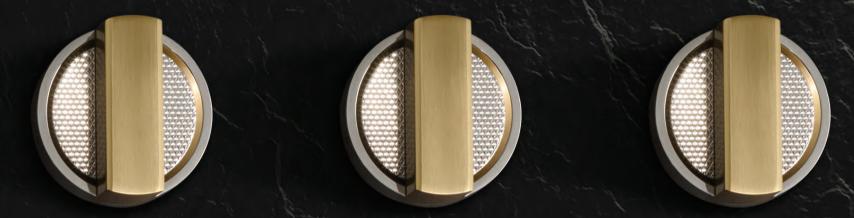

# THE TITANIUM COLLECTION

## TITANIUM METAL and CAMEL LEATHER

## KNOBS for RANGE

KEELER BRASS CO. HANDLES for RANGE, COLUMNS and DISHWASHERS

INDUSTRY'S ONLY 96" TITANIUM COLUMN PANEL for REFRIGERATOR or FREEZER For 30" and 36" column doors. Handle sold seperately. Toe kick and top plate accessories required.

OVERSIZED and UNIQUELY ANGLED TITANIUM HOOD with BEAUTIFUL DETAILED INLAY

TITANIUM HANDLES with TIMEPIECE-INSPIRED DETAILS

SUSTAINABLY SOURCED GREENGUARD GOLD CERTIFIED LEATHER Inlaid titanium creates an elegant touch.