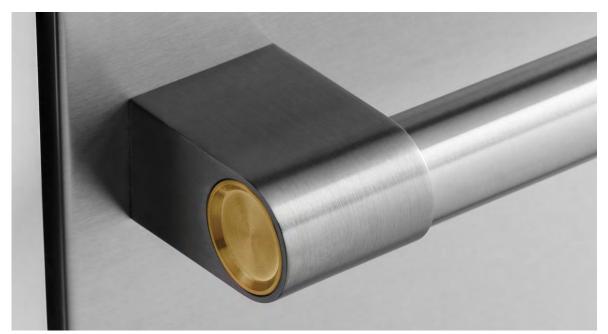

#### DEFINING DETAILS

Edge-to-Edge Handles with Brass End Caps Brass Burner Details Signature Wide Windows Substantial Knobs with Brass Accents

Featured (Left to Right): Statement Collection: ZSB9132NSS - 30" Five-in-One Wall Oven with Advantium Technology, ZVC48DTB1 - 48" Custom Brass Hood, ZDP366NTSS - 36" Dual-Fuel Professional Range

"I WANTED TO HAVE AN UNDERSTATED ELEGANCE TO THE ROOM. THE STATEMENT COLLECTION HAS HANDLES WITH BRASS DETAILING ON THE ENDS THAT IS JUST SO PERFECT FOR US. THAT LITTLE BRASS DETAILING IS A SUBTLE ELEGANT DETAIL THAT AMPS EVERYTHING UP."