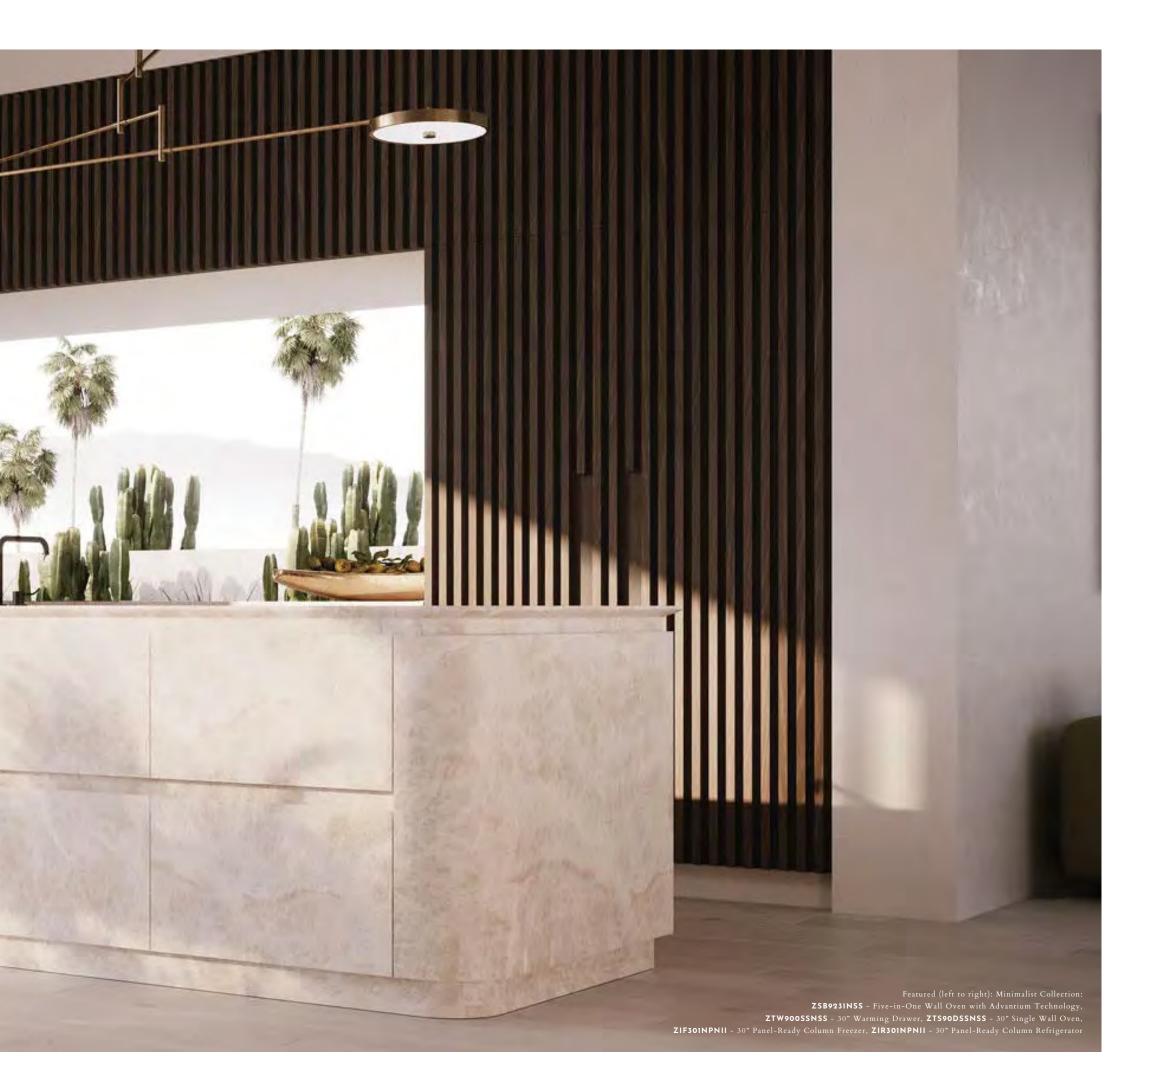

#### DEFINING DETAILS

Precisely Machined Metals Interactive LCD Screens Push-to-Open Oven Doors Expansive Glass

Featured: Minimalist Collection: ZIF301NPNII - 30" Panel-Ready Column Freezer, ZIR301NPNII - 30" Panel-Ready Column Refrigerator, UVC9360SLSS - 36" Custom Hood Insert, ZHU36RSTSS - 36" Induction Cooktop Image by Lang Thomas Photography