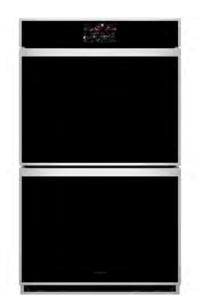

#### ZTDXIDSSNSS

30" Minimalist Electric Convection Double Wall Oven (Push-to-Open)

Streamlined design and precisely machined metals create a contemporary yet functional aesthetic. Sleek handleless design now benefits from the convenience of voice control. Once programmed, you can use your voice to open the oven door, preheat the oven and more, all without raising a finger.

ZTD90DSSNSS - 30" Minimalist Electric Convection Double Wall Oven

**Z T S X I F P S N S S** 30" Statement French-Door Single Wall Oven

Inspired by commercial kitchen designs, the precision engineered chain-drive mechanism allows for one-hand opening of both doors at the same time.