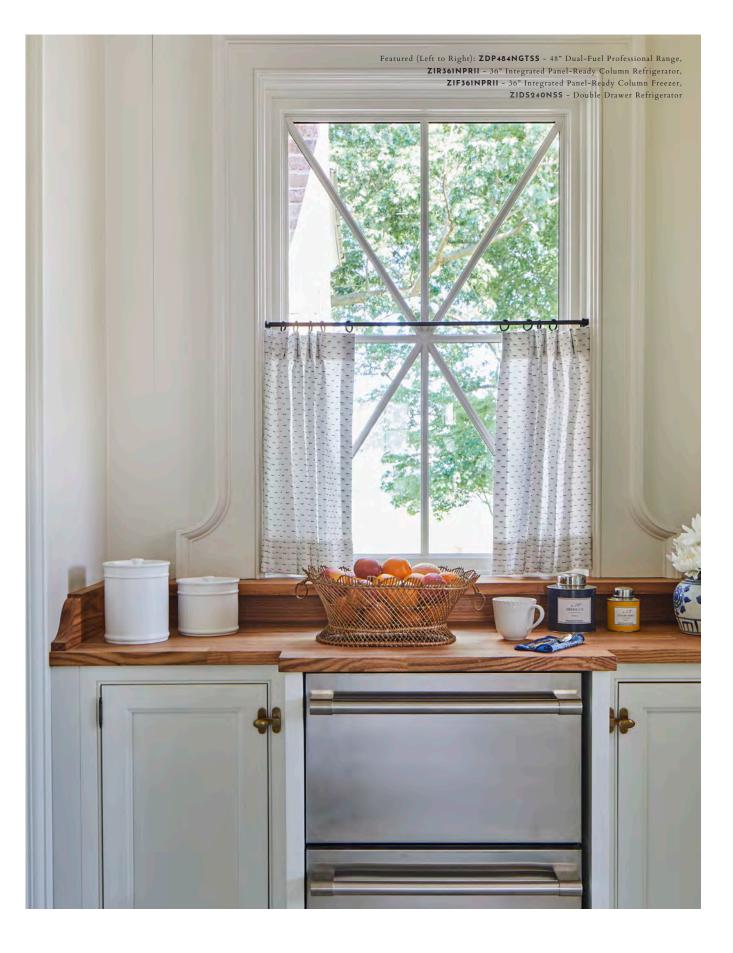

#### Z D P 4 8 4 N G T S S

48" Dual-Fuel Professional Range with Grill & Griddle

Built-In WiFi, powered by SmartHQ<sup>TM</sup> app perfectly in sync with your busy lifestyle. Connect, control, and manage your oven from anywhere with a smartphone or tablet.