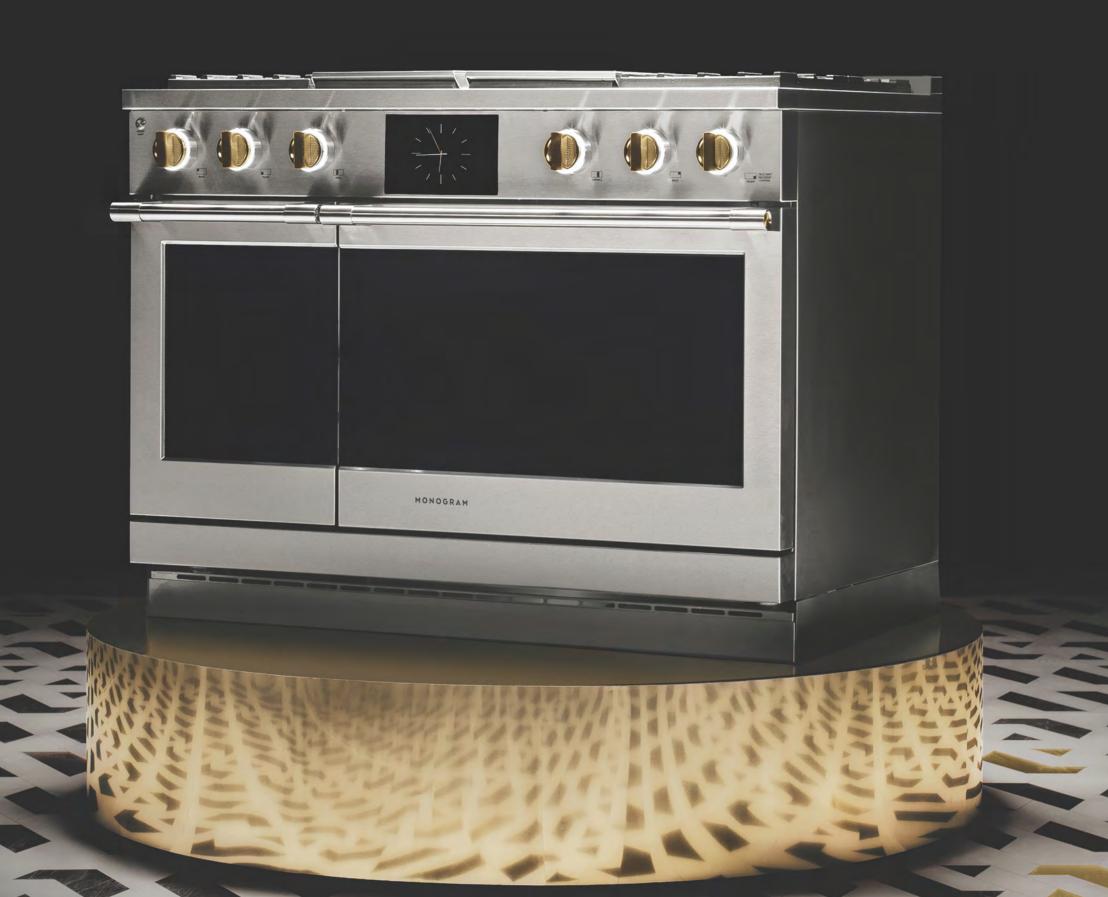

### R E I M A G I N E D R E I N V E N T E D R E C O G N I Z E D

Unmatched in performance, the chef-inspired Professional Range is the crown jewel of Monogram's Statement Collection. Monogram continues to be recognized for its luxury finishes and thoughtful engineering, with recent accolades including the Luxe Red Awards: 2022 Reader's Choice Award and Product Award for Range, Connecticut Cottages & Gardens Innovation in Design Awards 2022 Finalist, the prestigious Architectural Digest: 2021 Great Design Award, and 2022 Domino Best Smart Range.

# TRADITIONAL STYLE WITH UNPARALLELED PERFORMANCE

The Monogram Statement Collection brings modern design together with traditional kitchen appliance features. Edge-to-edge handles and robust knobs feel integrated into the appliances. The gleaming stainless steel finish is set off with solid brass accents, wide glass windows, and rich interactive LCD displays. Restaurant-inspired features, such as the industry-exclusive TrueTemp burner, invite you to take on any cooking aspiration by offering a precise temperature-management system to deliver consistent results.

#### DEFINING DETAILS

Edge-to-Edge Handles with Brass End Caps Brass Burner Details Signature Wide Windows Substantial Knobs with Brass Accents