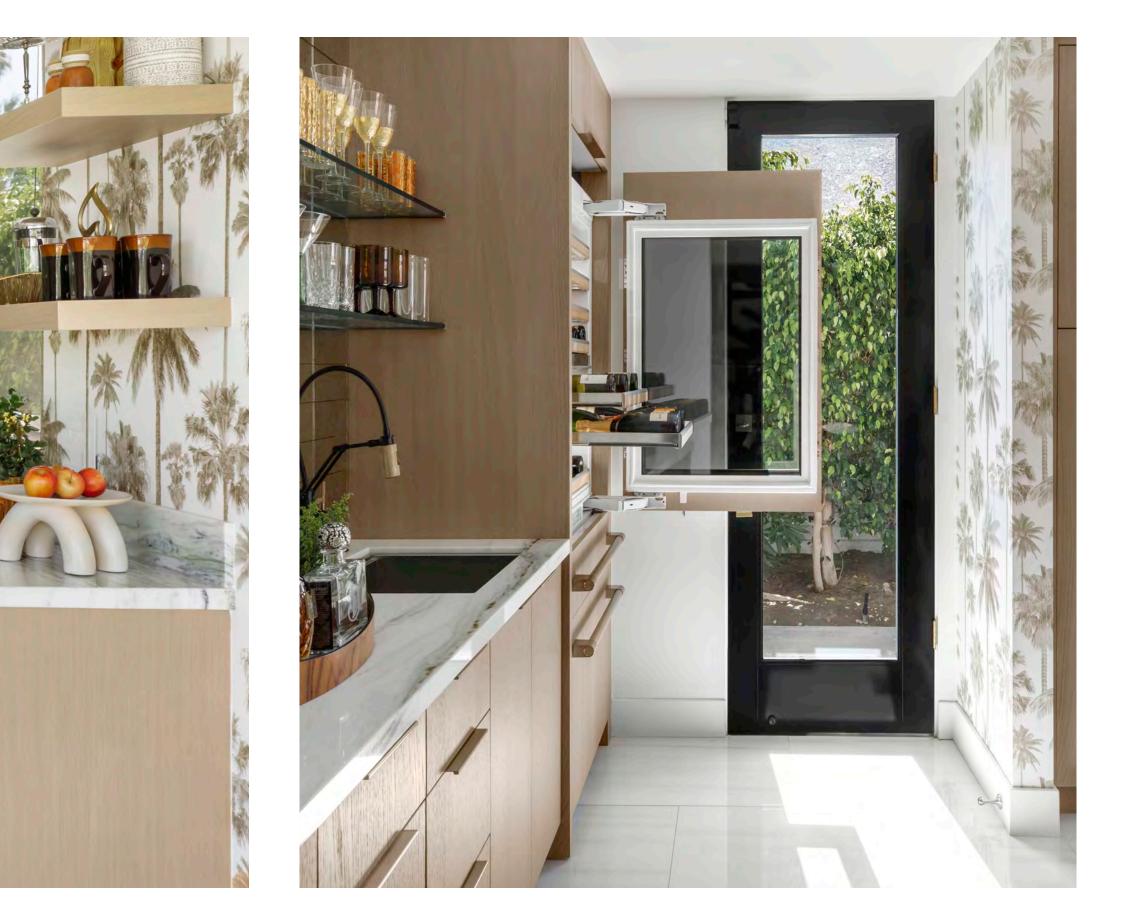

### EVERY DETAIL

Monogram sources the highest quality materials for our appliances. From the commercial-grade stainless steel for our refrigerators to the unscratchable sapphire glass on our cooktop and range knobs, we are inspired by many industries. Our designs incorporate leading-edge materials used by high-end automotive and aeronautics companies to ensure our appliances bring lasting beauty and quality to your luxury kitchen.

| FIGURE EIGHT<br>DRIVE CHAIN   | Often found in performance automotive<br>engines, the figure eight drive chain ensures<br>a smooth, single-handed opening on our<br>culinary-inspired French-Door wall oven.                                                    |
|-------------------------------|---------------------------------------------------------------------------------------------------------------------------------------------------------------------------------------------------------------------------------|
| SAPPHIRE GLASS                | Second only to diamonds in strength,<br>this timeless, scratch-resistant glass can<br>be found in luxury timepieces and adds<br>weight and presence to our cooktop knobs.                                                       |
| PRECISION<br>ENGINEERED METAL | Used in high-end aviation for its durability<br>and for its ability to strengthen in cold<br>temperatures, this metal creates a fitted,<br>seamless look to our refrigerator door bins<br>and will stay elegant for a lifetime. |