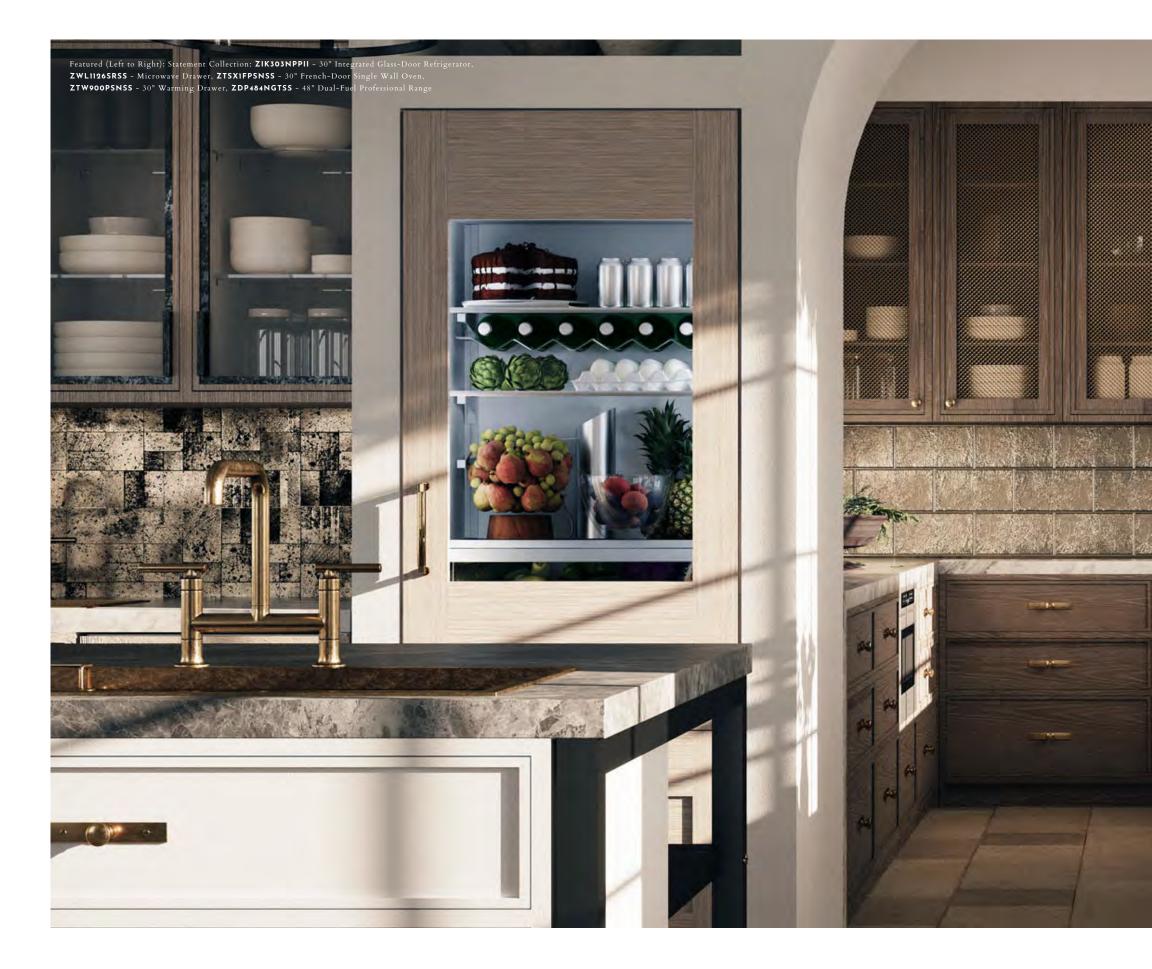

Featured (Left to Right): Statement Collection: ZSB9132NSS - 30" Five-in-One Wall Oven with Advantium Technology, ZVC48DTB1 - 48" Custom Brass Hood, ZDP366NTSS - 36" Dual-Fuel Professional Range

"I WANTED TO HAVE AN UNDERSTATED ELEGANCE TO THE ROOM. THE STATEMENT COLLECTION HAS HANDLES WITH BRASS DETAILING ON THE ENDS THAT IS JUST SO PERFECT FOR US. THAT LITTLE BRASS DETAILING IS A SUBTLE ELEGANT DETAIL THAT AMPS EVERYTHING UP."