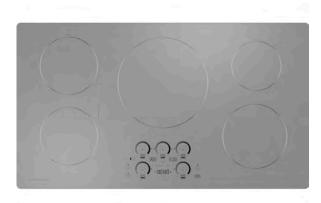

> ZGU364NDTSS - 36" Professional Gas Rangetop with Griddle ZGU366NTSS - 36" Professional Gas Rangetop

**Z H U 3 6 R S T S S** 36" Induction Cooktop (Black)

This 5-burner induction cooktop provides rapid heat that quickly responds when you change the temperature. Electromagnetic technology heats the pan, not the cooktop surface, allowing the cooktop to stay cool.

> ZHU36RDTBB - 36" Induction Cooktop (Silver) ZHU30RSTSS - 30" Induction Cooktop (Black) ZHU30RDTBB - 30" Induction Cooktop (Silver)