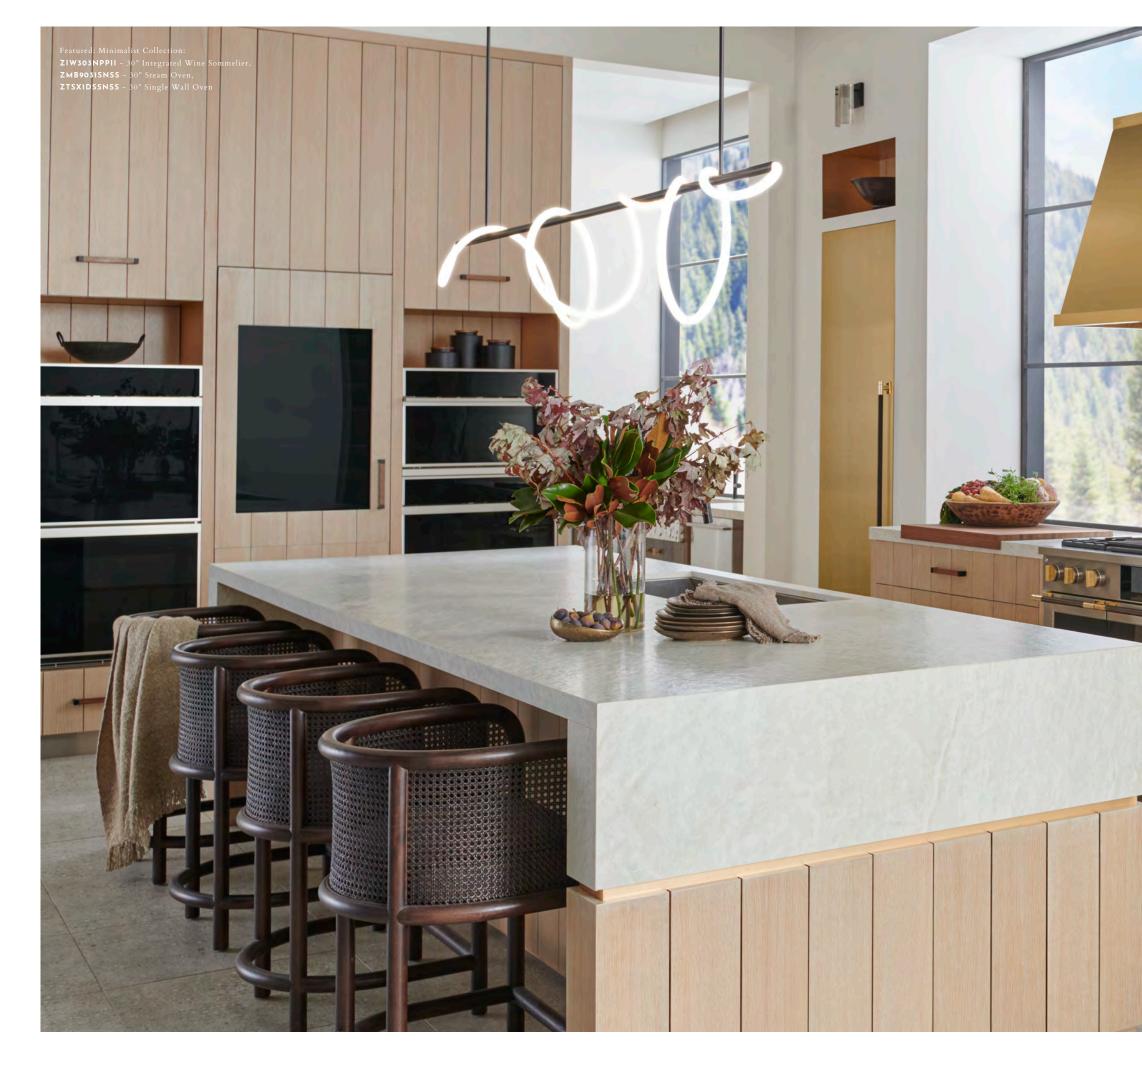

## Z I W 3 O 3 N P P I I

30" Integrated Wine Sommelier

Whether it's keeping red and white wines at the ideal serving temperature or letting bottles age, this meticulously-engineered refrigerator allows for the creation of two temperature-controlled zones for the perfect pour, every time.

**Z M B 9 0 3 2 S N S S** 30" Statement Steam Oven

Steam cooking - this healthy method of cooking helps foods to better retain their flavor, color and nutritional value.

**Z M B 9 O 3 I S N S S** 30" Minimalist Steam Oven