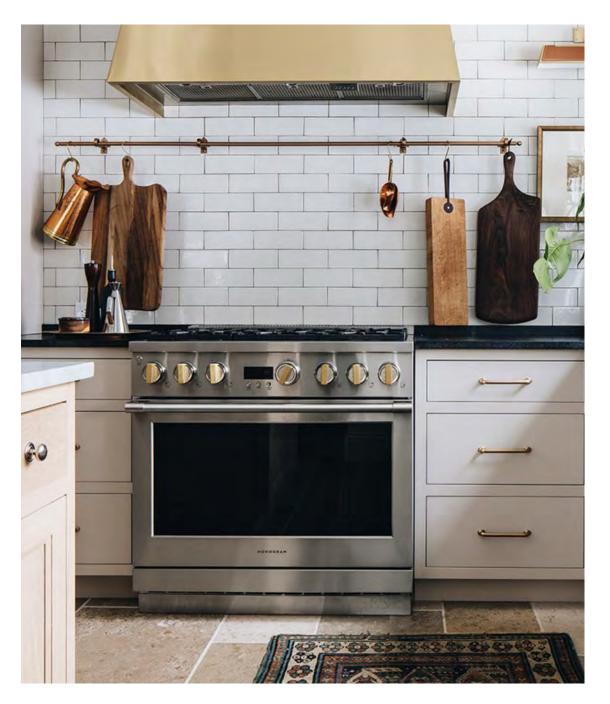

# TRADITIONAL STYLE WITH UNPARALLELED PERFORMANCE

The Monogram Statement Collection brings modern design together with traditional kitchen appliance features. Edge-to-edge handles and robust knobs feel integrated into the appliances. The gleaming stainless steel finish is set off with solid brass accents, wide glass windows, and rich interactive LCD displays. Restaurant-inspired features, such as the industry-exclusive TrueTemp burner, invite you to take on any cooking aspiration by offering a precise temperature-management system to deliver consistent results.

#### DEFINING DETAILS

Edge-to-Edge Handles with Brass End Caps Brass Burner Details Signature Wide Windows Substantial Knobs with Brass Accents

Featured (Left to Right): Statement Collection: ZSB9132NSS - 30" Five-in-One Wall Oven with Advantium Technology, ZVC48DTB1 - 48" Custom Brass Hood, ZDP366NTSS - 36" Dual-Fuel Professional Range

"I WANTED TO HAVE AN UNDERSTATED ELEGANCE TO THE ROOM. THE STATEMENT COLLECTION HAS HANDLES WITH BRASS DETAILING ON THE ENDS THAT IS JUST SO PERFECT FOR US. THAT LITTLE BRASS DETAILING IS A SUBTLE ELEGANT DETAIL THAT AMPS EVERYTHING UP."