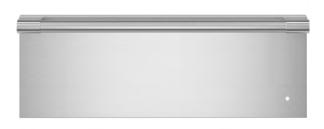

#### ZTW900PSNSS

30" Statement Warming Drawer

The Monogram Statement Collection edge-to-edge handles, polished stainless steel, and hand-finished edges convey a sense of solidity and beauty. Experience the luxury of perfectly heated dishes with this spacious 1.9 cu. ft. warming drawer.

> **ZKW700PSNSS** - 27" Statement Warming Drawer **ZXS900SSNSS** - 30" Statement Storage Drawer

**Z T W 9 O O S S N S S** 30" Minimalist Warming Drawer

Streamlined design and precisely machined metals create a contemporary yet functional aesthetic. Experience the luxury of perfectly heated dishes with this spacious 1.9 cu. ft. warming drawer.