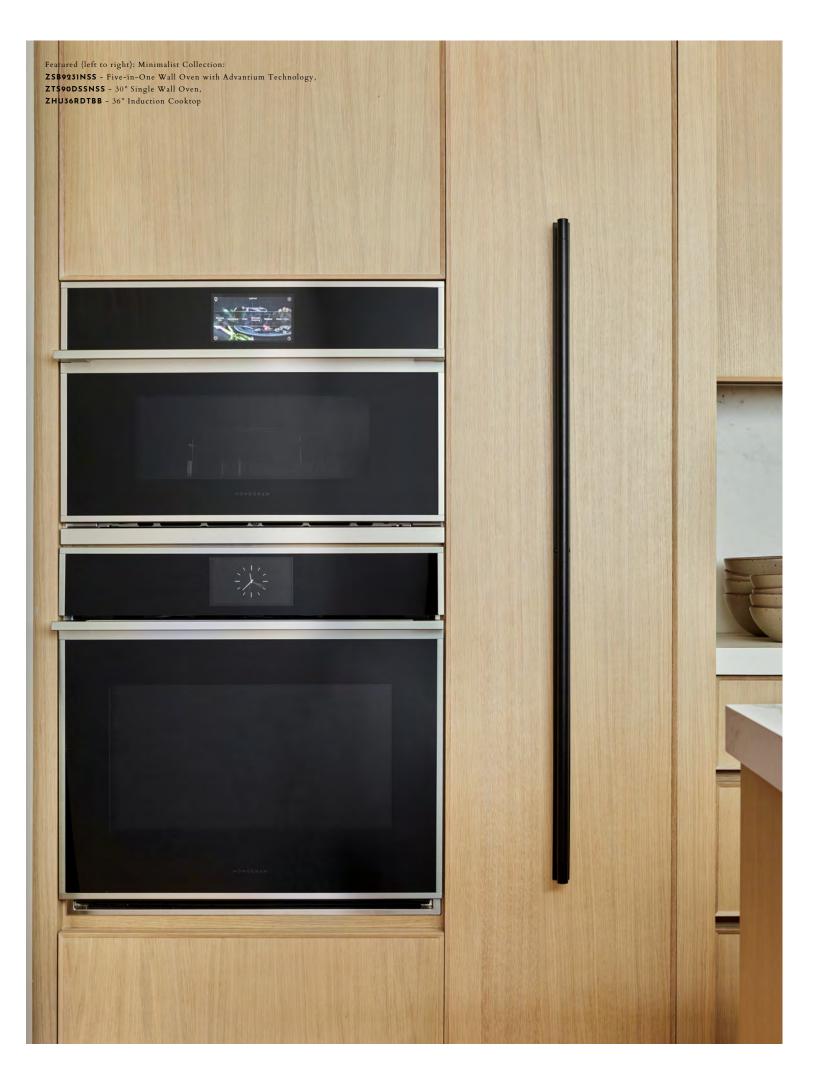

#### DEFINING DETAILS

Precisely Machined Metals Interactive LCD Screens Push-to-Open Oven Doors Expansive Glass

Featured: Minimalist Collection: ZIF301NPNII - 30" Panel-Ready Column Freezer, ZIR301NPNII - 30" Panel-Ready Column Refrigerator, UVC9360SLSS - 36" Custom Hood Insert, ZHU36RSTSS - 36" Induction Cooktop Image by Lang Thomas Photography