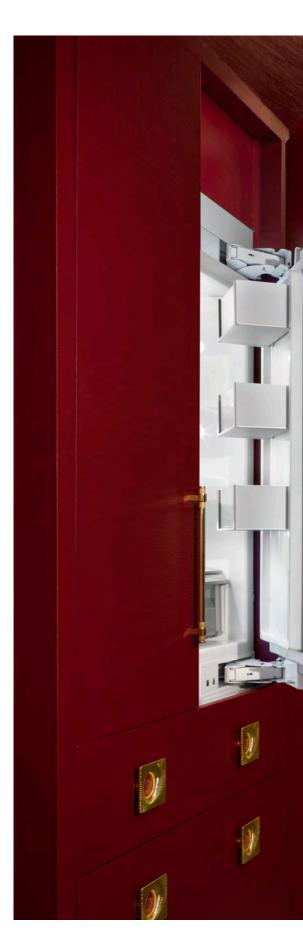

The Monogram Designer Collection is disrupting the luxury space with the debut of the industry's first-ever custom 96-inch high refrigeration panels – the brand's unparalleled panel that stretches floor to ceiling – and custom hoods and handles that allow consumers to personalize their appliances. Inspired by fine jewelry, each piece is designed to have tailored and refined style and proportions. Both collections, brass and titanium, feature striking finishes with hardware, sustainably sourced, Greenguard Gold Certified, durable leather.

## INDUSTRY'S ONLY 96" COLUMN PANEL for REFRIGERATOR or FREEZER

For 30" and 36" column doors. Handle sold seperately. Toe kick and top plate accessories required.

BRUSHED BRASS

-

LIVING, UNLACQUERED BRASS BANDS