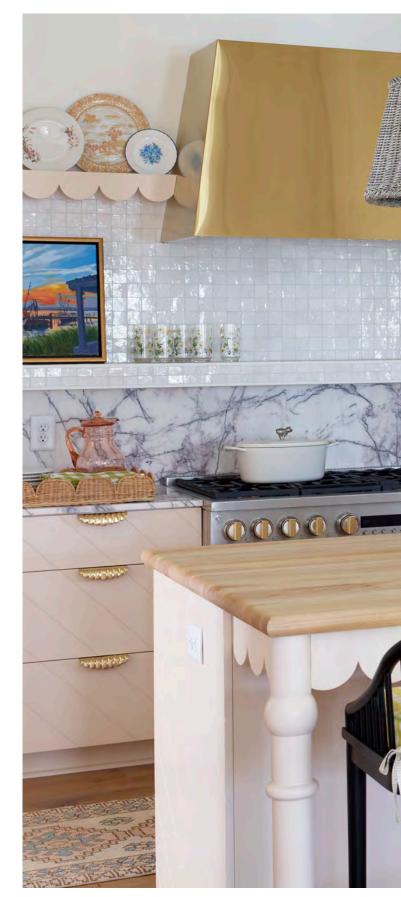

# TRADITIONAL STYLE WITH UNPARALLELED PERFORMANCE

The Monogram Statement Collection brings modern design together with traditional kitchen appliance features. Edge-to-edge handles and robust knobs feel integrated into the appliances. The gleaming stainless steel finish is set off with solid brass accents, wide glass windows, and rich interactive LCD displays. Restaurant-inspired features, such as the industry-exclusive TrueTemp burner, invite you to take on any cooking aspiration by offering a precise temperature-management system to deliver consistent results.

#### DEFINING DETAILS

Edge-to-Edge Handles with Brass End Caps Brass Burner Details Signature Wide Windows Substantial Knobs with Brass Accents