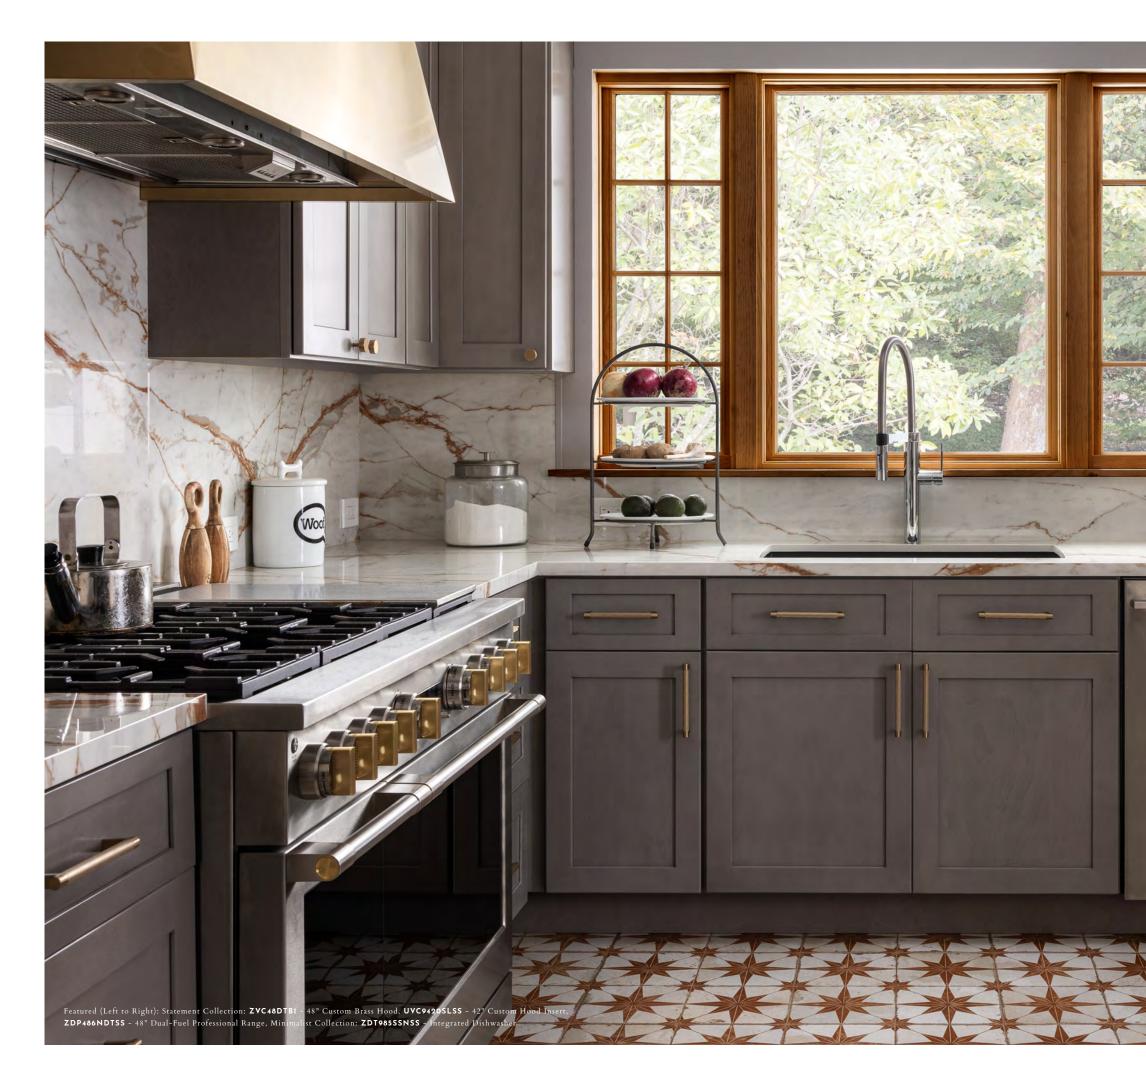

Featured (Left to Right): Statement Collection: ZSB9132NSS - 30" Five-in-One Wall Oven with Advantium Technology, ZVC48DTB1 - 48" Custom Brass Hood, ZDP366NTSS - 36" Dual-Fuel Professional Range

"I WANTED TO HAVE AN UNDERSTATED ELEGANCE TO THE ROOM. THE STATEMENT COLLECTION HAS HANDLES WITH BRASS DETAILING ON THE ENDS THAT IS JUST SO PERFECT FOR US. THAT LITTLE BRASS DETAILING IS A SUBTLE ELEGANT DETAIL THAT AMPS EVERYTHING UP."