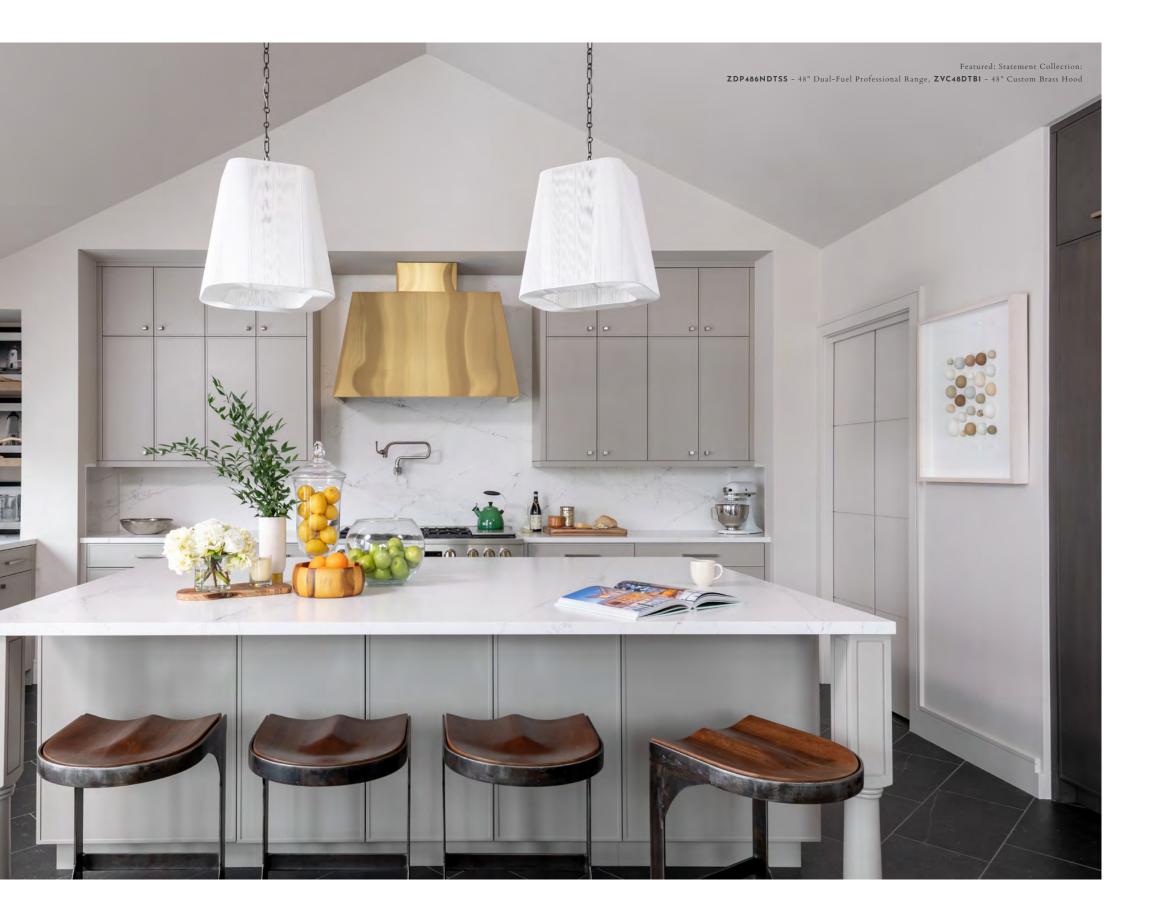

# TRADITIONAL STYLE WITH UNPARALLELED PERFORMANCE

The Monogram Statement Collection brings modern design together with traditional kitchen appliance features. Edge-to-edge handles and robust knobs feel integrated into the appliances. The gleaming stainless steel finish is set off with solid brass accents, wide glass windows, and rich interactive LCD displays. Restaurant-inspired features, such as the industry-exclusive TrueTemp burner, invite you to take on any cooking aspiration by offering a precise temperature-management system to deliver consistent results.

#### DEFINING DETAILS

Edge-to-Edge Handles with Brass End Caps Brass Burner Details Signature Wide Windows Substantial Knobs with Brass Accents

Featured (Left to Right): Statement Collection: ZSB9132NSS - 30" Five-in-One Wall Oven with Advantium Technology, ZVC48DTB1 - 48" Custom Brass Hood, ZDP366NTSS - 36" Dual-Fuel Professional Range

"I WANTED TO HAVE AN UNDERSTATED ELEGANCE TO THE ROOM. THE STATEMENT COLLECTION HAS HANDLES WITH BRASS DETAILING ON THE ENDS THAT IS JUST SO PERFECT FOR US. THAT LITTLE BRASS DETAILING IS A SUBTLE ELEGANT DETAIL THAT AMPS EVERYTHING UP."