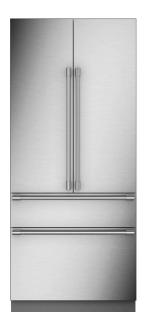

#### Z | P 3 6 4 | P V | |

36" Integrated French-Door Refrigerator

The convertible middle drawer with 6 temperature settings allows you to choose temperatures best suited for storing cold drinks, meat, snacks, ice cream, produce or frozen items.

**ZIP364NBVII** - 36" Integrated French-Door Refrigerator