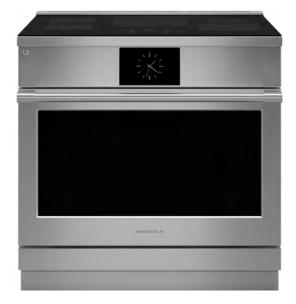

## Z S B 9 2 3 2 N S S

30" Statement 5-in-1 Wall Oven with Advantium Speedcook Technology - 240V

> **ZSB9132NSS** 30" Statement 5-in-1 Wall Oven with Advantium Speedcook Technology - 120V