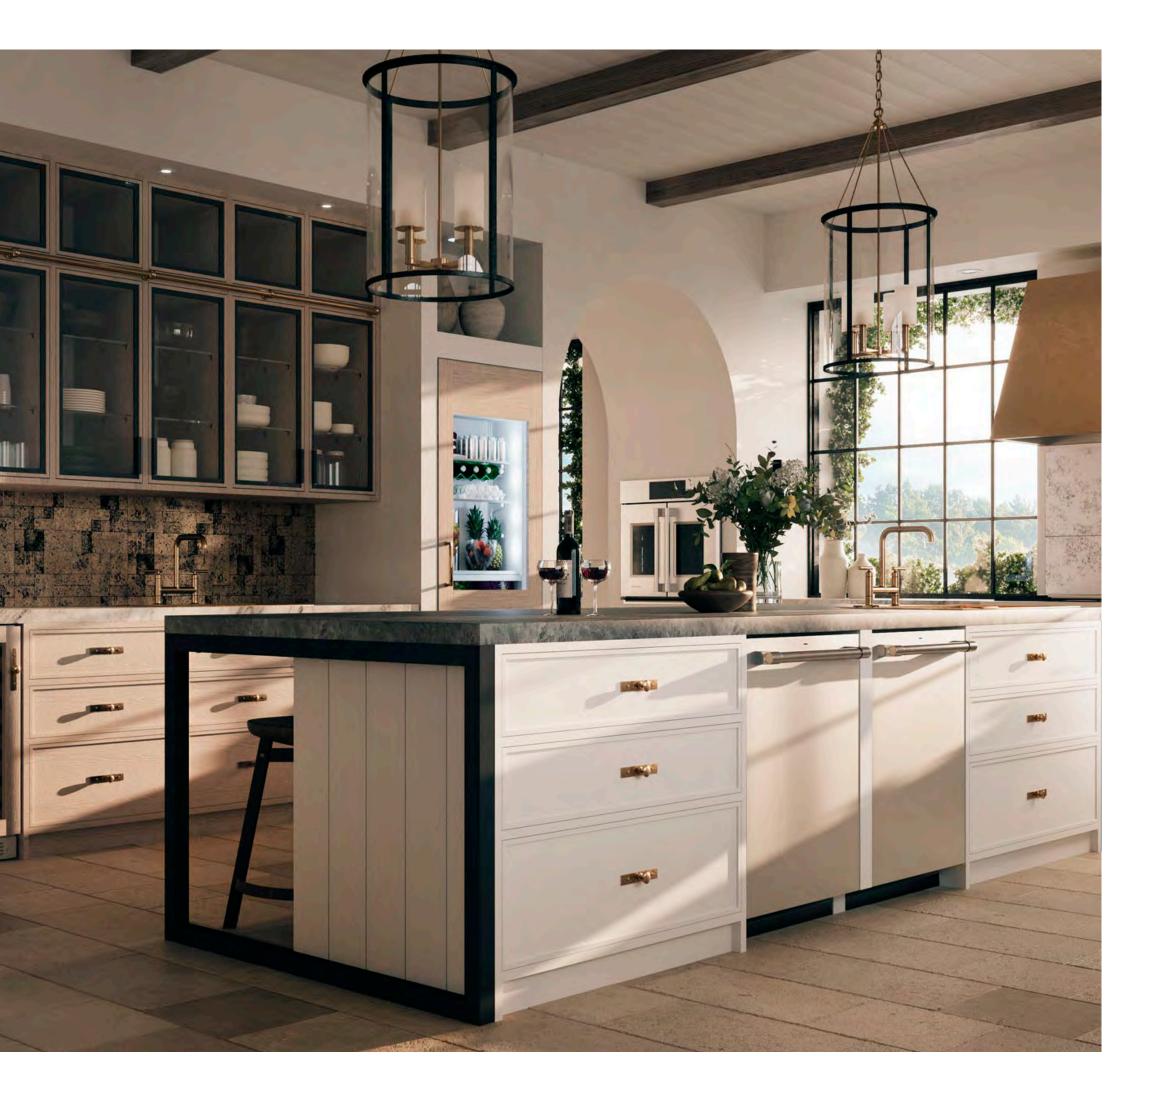

#### THE COLLECTIONS

Simple and understated, bold and dramatic, or artfully distinct. Each of our three collections - the Statement Collection, the Minimalist Collection and the Designer Collection - are designed with classic lines to enhance any kitchen style. Custom-panel appliances let you follow your imagination wherever it takes you. You can let color draw attention to Monogram appliances. Or, take a refined approach using custom panels to integrate appliances into your overall kitchen design.

> Whatever your preferences, Monogram can help elevate your kitchen design.