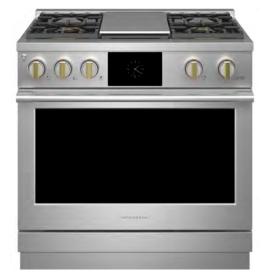

### Z D P 3 O 4 N T S S

30" Dual-Fuel Professional Range

Delivering exceptional cooking flexibility, the 21,000-BTU multiring brass burner and dual-stack burners offer a range of heat settings, from gentle simmer to intense flame.

ZGP304NTSS - 30" All-Gas Professional Range