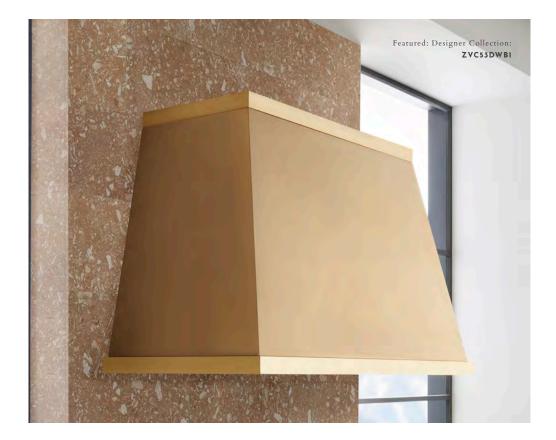

> ZGU36RSLSS - 30" Gas Cooktop ZGU30RSLSS - 36" Gas Cooktop

**Z V C 5 3 D W B 1** 53" Designer Collection Brass Hood

**Z V C 5 3 D W T T** 53" Designer Collection Titanium Hood

**Z V C 4 8 D T B 1** 48" Custom Brass Hood