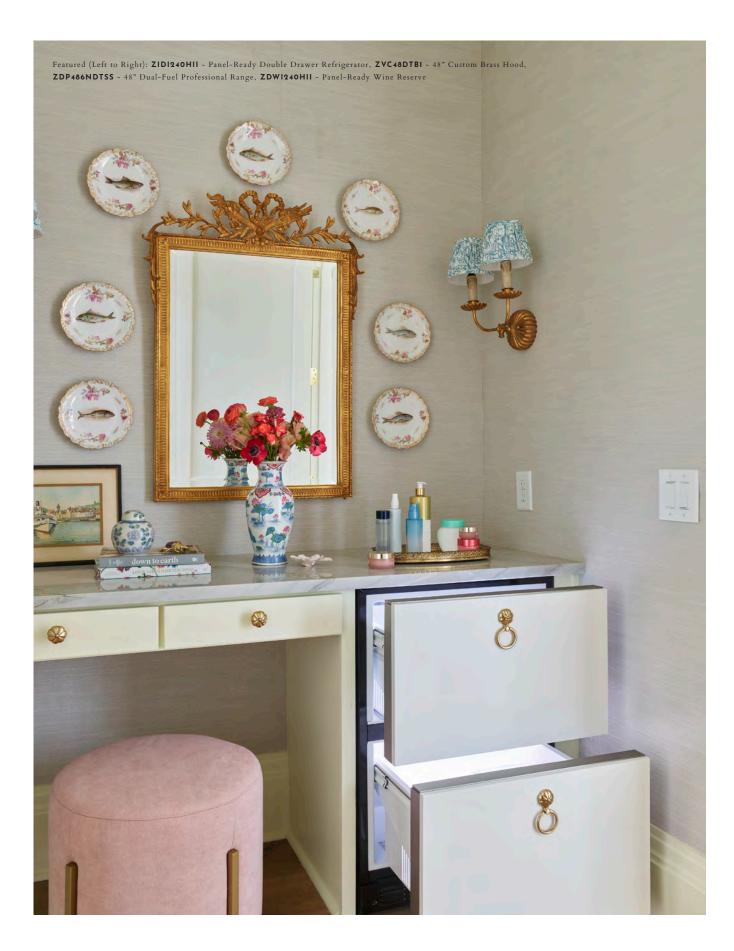

#### Z D P 4 8 6 N D T S S

48" Dual-Fuel Professional Range with Griddle

Delivering exceptional cooking flexibility, the two 23,000-BTU multi-ring brass burners and dualstack burners offer a range of heat settings, from gentle simmer to intense flame.