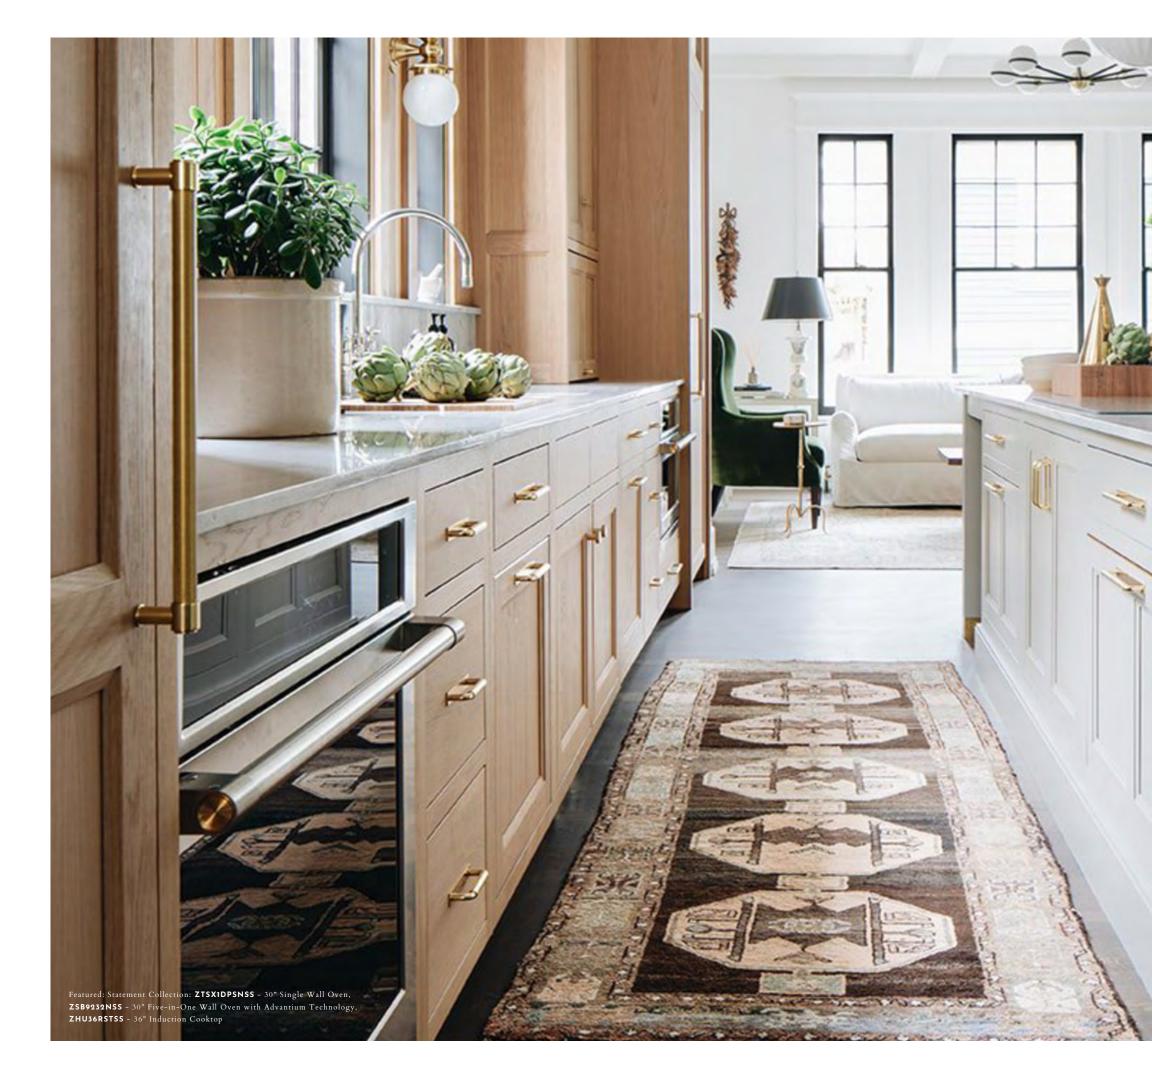

Featured (Left to Right): Statement Collection: ZSB9132NSS - 30" Five-in-One Wall Oven with Advantium Technology, ZVC48DTB1 - 48" Custom Brass Hood, ZDP366NTSS - 36" Dual-Fuel Professional Range

"I WANTED TO HAVE AN UNDERSTATED ELEGANCE TO THE ROOM. THE STATEMENT COLLECTION HAS HANDLES WITH BRASS DETAILING ON THE ENDS THAT IS JUST SO PERFECT FOR US. THAT LITTLE BRASS DETAILING IS A SUBTLE ELEGANT DETAIL THAT AMPS EVERYTHING UP."