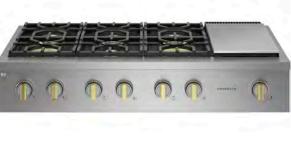

ZHP304ETVSS - 30" Induction Professional Range

**Z G U 4 8 6 N D T S S** 48" Professional Gas Rangetop with Griddle

Delivering exceptional cooking flexibility, the two 23,000-BTU multi-ring brass burners and dual-stack burners offer a range of heat settings, from gentle simmer to intense flame.

> ZGU364NDTSS - 36" Professional Gas Rangetop with Griddle ZGU366NTSS - 36" Professional Gas Rangetop

**Z H U 3 6 R S T S S** 36" Induction Cooktop (Black)

This 5-burner induction cooktop provides rapid heat that quickly responds when you change the temperature. Electromagnetic technology heats the pan, not the cooktop surface, allowing the cooktop to stay cool.