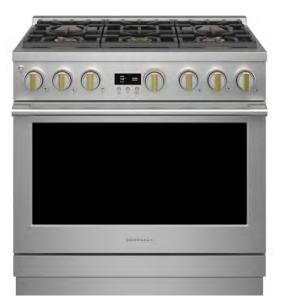

### Z D P 3 6 6 N T S S

36" Dual-Fuel Professional Range

Reversible grates are easy to clean and complement different culinary techniques, with a flat side for traditional cooking and contoured side that perfectly holds roundbottom woks.

ZGP364NDTSS - 36" All-Gas Professional Range with Griddle ZGP366NTSS - 36" All-Gas Professional Range