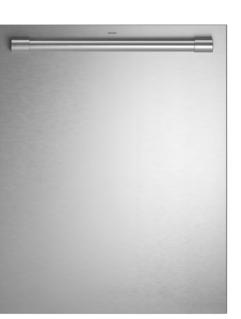

## Z | R 3 6 1 N P R | I

36" Column Refrigerator

Panel-ready column refrigerator with fully integrated column design and concealed hinge offers a look of seamless perfection that installs flush with surrounding cabinetry.

ZIR361NBRII - 36" Column Refrigerator ZIR301NPNII - 30" Column Refrigerator ZIR301NBRII - 30" Column Refrigerator ZIR241NPNII - 24" Column Refrigerator ZIR241NBRII - 24" Column Refrigerator