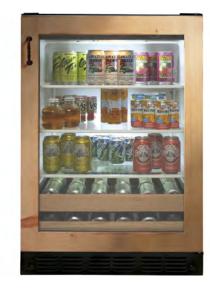

**Z D B I 2 4 0 H I I** 24" Beverage Center (Panel Ready)

Panel-ready appliances let you coordinate models with cabinetry for a look of elegant understatement. Customers must choose a custom door panel and handle to complement their decor.

**ZDBR240NBS** - 24" Beverage Center (Stainless Steel)

**Z D W R 2 4 0 N B S** 24" Wine Reserve (Panel Ready)

Digital touch controls provide precise temperature settings for aging or serving wine, and a LED display allows easy viewing of temperatures. Designed to enhance choice and customization.