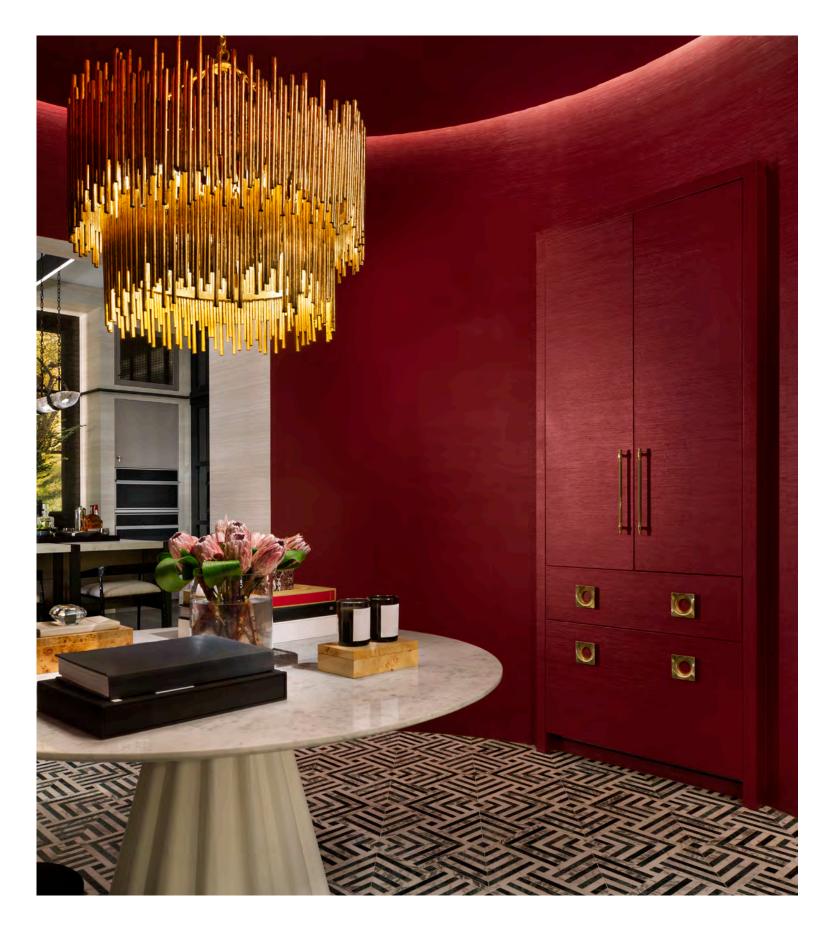

# THE DESIGNER

Inspired by fine jewelry, the Monogram Designer Collection features two thought-provoking aesthetics for custom appliances. For owners looking for a bold design, the Brass Collection presents an elegant aesthetic, based on the fundamentals of classical architecture, in gold and polished hues. In contrast, the Titanium Collection presents a contemporary luxury aesthetic rooted in the art of reductionism, with sleek lines and dark-charcoal muted tones.

The Monogram Designer Collection is disrupting the luxury space with the debut of the industry's first-ever custom 96-inch high refrigeration panels – the brand's unparalleled panel that stretches floor to ceiling – and custom hoods and handles that allow consumers to personalize their appliances. Inspired by fine jewelry, each piece is designed to have tailored and refined style and proportions. Both collections, brass and titanium, feature striking finishes with hardware, sustainably sourced, Greenguard Gold Certified, durable leather.

## R E I M A G I N E D R E I N V E N T E D R E C O G N I Z E D

Since its inception, the Designer Collection has been recognized by notable publications, including the prestigious Architectual Digest 2022 Great Design Award (53" Oversized Brass Hood), the 2023 Reader's Choice by Luxe Red Awards, and selected as a finalist for the 2022 Connecticut Cottages & Gardens Innovation in Design Award. MONOGRAM DESIGNER COLLECTION