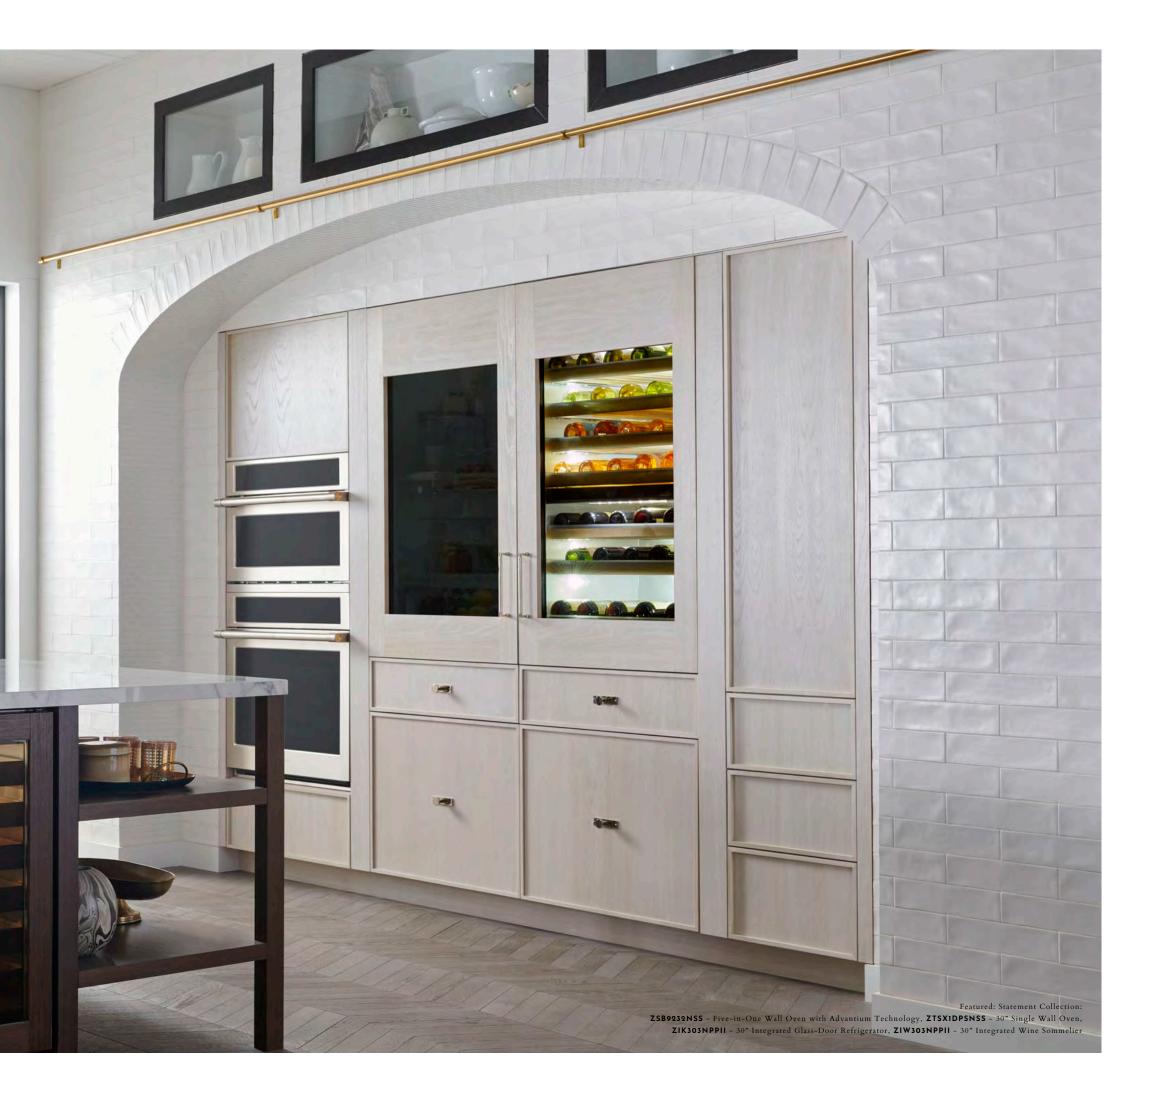

Featured (Left to Right): Statement Collection: ZSB9132NSS - 30" Five-in-One Wall Oven with Advantium Technology, ZVC48DTB1 - 48" Custom Brass Hood, ZDP366NTSS - 36" Dual-Fuel Professional Range

"I WANTED TO HAVE AN UNDERSTATED ELEGANCE TO THE ROOM. THE STATEMENT COLLECTION HAS HANDLES WITH BRASS DETAILING ON THE ENDS THAT IS JUST SO PERFECT FOR US. THAT LITTLE BRASS DETAILING IS A SUBTLE ELEGANT DETAIL THAT AMPS EVERYTHING UP."