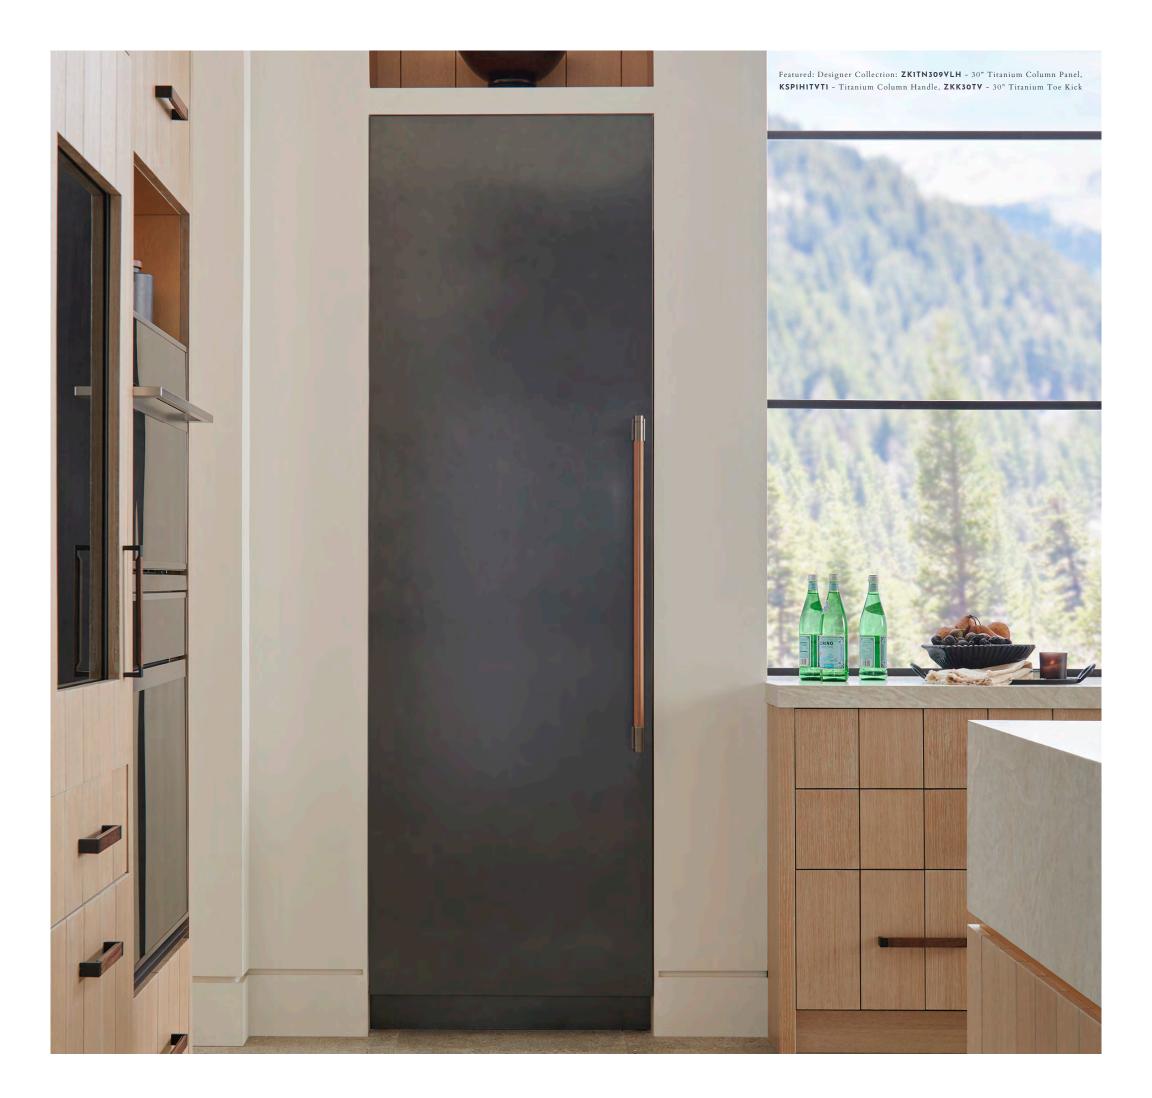

The Monogram Designer Collection is disrupting the luxury space with the debut of the industry's first-ever custom 96-inch high refrigeration panels – the brand's unparalleled panel that stretches floor to ceiling – and custom hoods and handles that allow consumers to personalize their appliances. Inspired by fine jewelry, each piece is designed to have tailored and refined style and proportions. Both collections, brass and titanium, feature striking finishes with hardware, sustainably sourced, Greenguard Gold Certified, durable leather.

## KNOBS for RANGE

KEELER BRASS CO. HANDLES for RANGE, COLUMNS and DISHWASHERS

INDUSTRY'S ONLY 96" TITANIUM COLUMN PANEL for REFRIGERATOR or FREEZER For 30" and 36" column doors. Handle sold seperately. Toe kick and top plate accessories required.