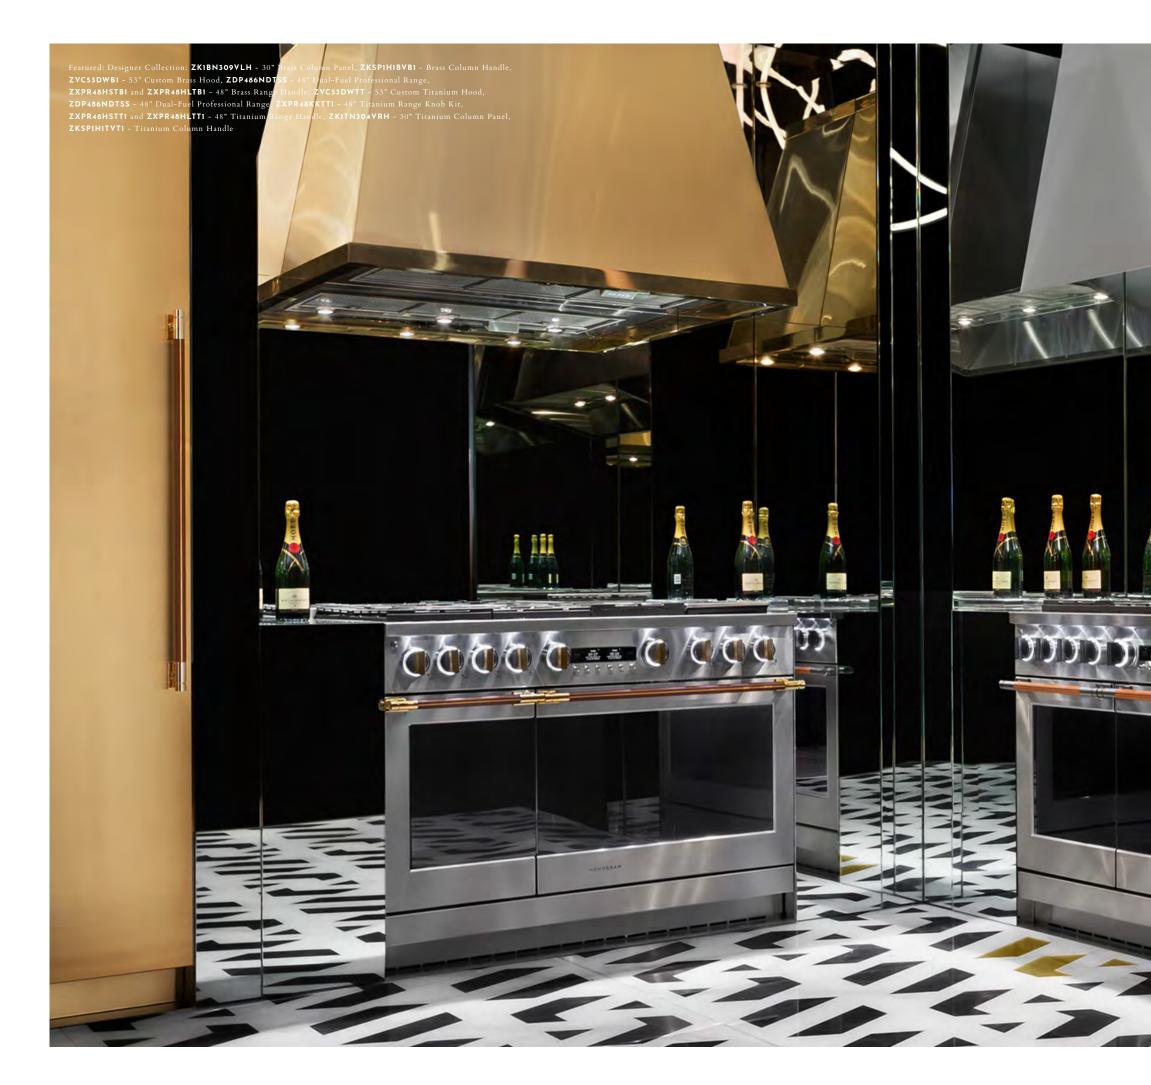

# THE DESIGNER

Inspired by fine jewelry, the Monogram Designer Collection features two thought-provoking aesthetics for custom appliances. For owners looking for a bold design, the Brass Collection presents an elegant aesthetic, based on the fundamentals of classical architecture, in gold and polished hues. In contrast, the Titanium Collection presents a contemporary luxury aesthetic rooted in the art of reductionism, with sleek lines and dark-charcoal muted tones.

The Monogram Designer Collection is disrupting the luxury space with the debut of the industry's first-ever custom 96-inch high refrigeration panels – the brand's unparalleled panel that stretches floor to ceiling – and custom hoods and handles that allow consumers to personalize their appliances. Inspired by fine jewelry, each piece is designed to have tailored and refined style and proportions. Both collections, brass and titanium, feature striking finishes with hardware, sustainably sourced, Greenguard Gold Certified, durable leather.

# THE BRASS COLLECTION

AUTHENTIC BRASS and CHOCOLATE LEATHER

BRUSHED BRASS KNOBS for RANGE

KEELER BRASS CO. HANDLES for RANGE, COLUMNS and DISHWASHERS

## INDUSTRY'S ONLY 96" COLUMN PANEL for REFRIGERATOR or FREEZER

For 30" and 36" column doors. Handle sold seperately. Toe kick and top plate accessories required.

BRUSHED BRASS

-

LIVING, UNLACQUERED BRASS BANDS

on OVERSIZED PROFESSIONAL HOOD

LIVING, UNLACQUERED BRASS HANDLES with TIMEPIECE-INSPIRED HANDLES

SUSTAINABLY SOURCED GREENGUARD GOLD CERTIFIED LEATHER Inlaid brass creates an elegant touch.