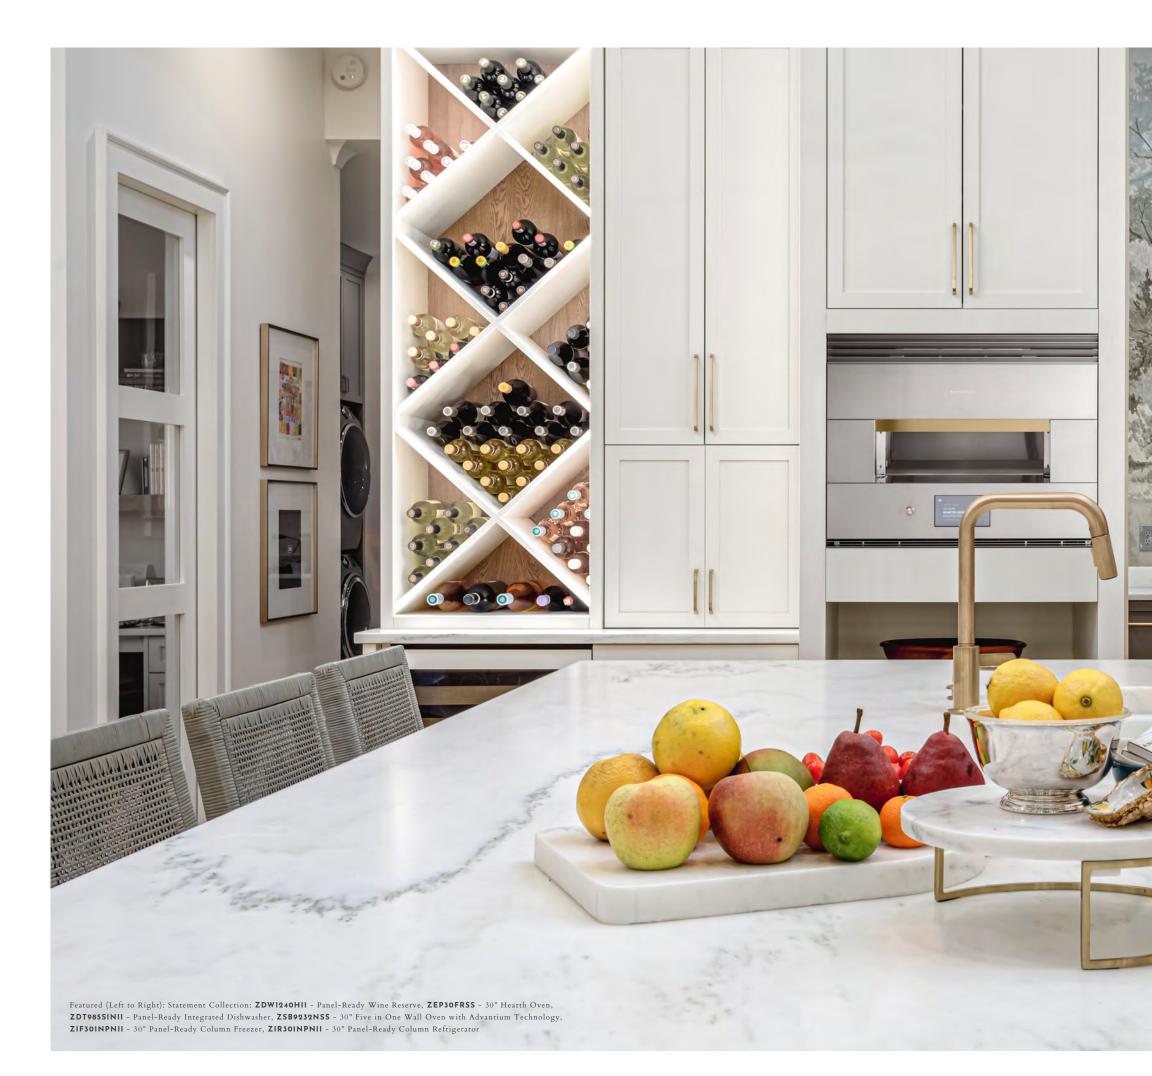

ZDT985SSNSS - Fully Integrated Minimalist ZDT985SINII - Fully Integrated Panel-Ready ZDT925SPNSS - Fully Integrated Statement ZDT925SINII - Fully Integrated Panel-Ready

**Z E P 3 O F R S S** 30" Hearth Oven