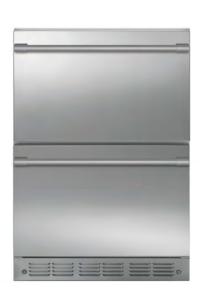

**ZDW1240HII** - 24" Wine Reserve (Stainless Steel)

**Z I D S 2 4 0 N S S** 24" Double-Drawer Bar Refrigerators (Stainless Steel)

Full-extension slide-out refrigerated drawers provide storage for everything from whole melons to 146 12 oz. cans.

**ZIDI240HII** · 24" Double-Drawer Bar Refrigerators (Panel Ready)

**UCC15NPRII** 15" Built-In Gourmet Clear Ice Maker

Dispense clear ice that melts slowly for daily usage and entertaining. Equipped with built-in WiFi powered by SmartHQ App, you can control this icemaker from anywhere.