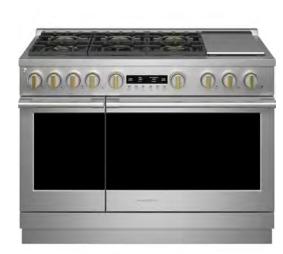

#### Z D P 4 8 4 N G T S S

48" Dual-Fuel Professional Range with Grill & Griddle

Built-In WiFi, powered by SmartHQ<sup>TM</sup> app perfectly in sync with your busy lifestyle. Connect, control, and manage your oven from anywhere with a smartphone or tablet.

#### Z D P 4 8 6 N D T S S

48" Dual-Fuel Professional Range with Griddle

Delivering exceptional cooking flexibility, the two 23,000-BTU multi-ring brass burners and dualstack burners offer a range of heat settings, from gentle simmer to intense flame.