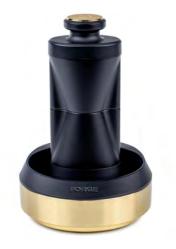

**ZXS900PSNSS** - 30" Minimalist Storage Drawer

F O R G E O 2 P A C K Monogram Forge Heated Ice Press

Elevate your entertaining and delight the most discerning tastes with perfectly crafted ice spheres that take "on the rocks" to an irresistible level.