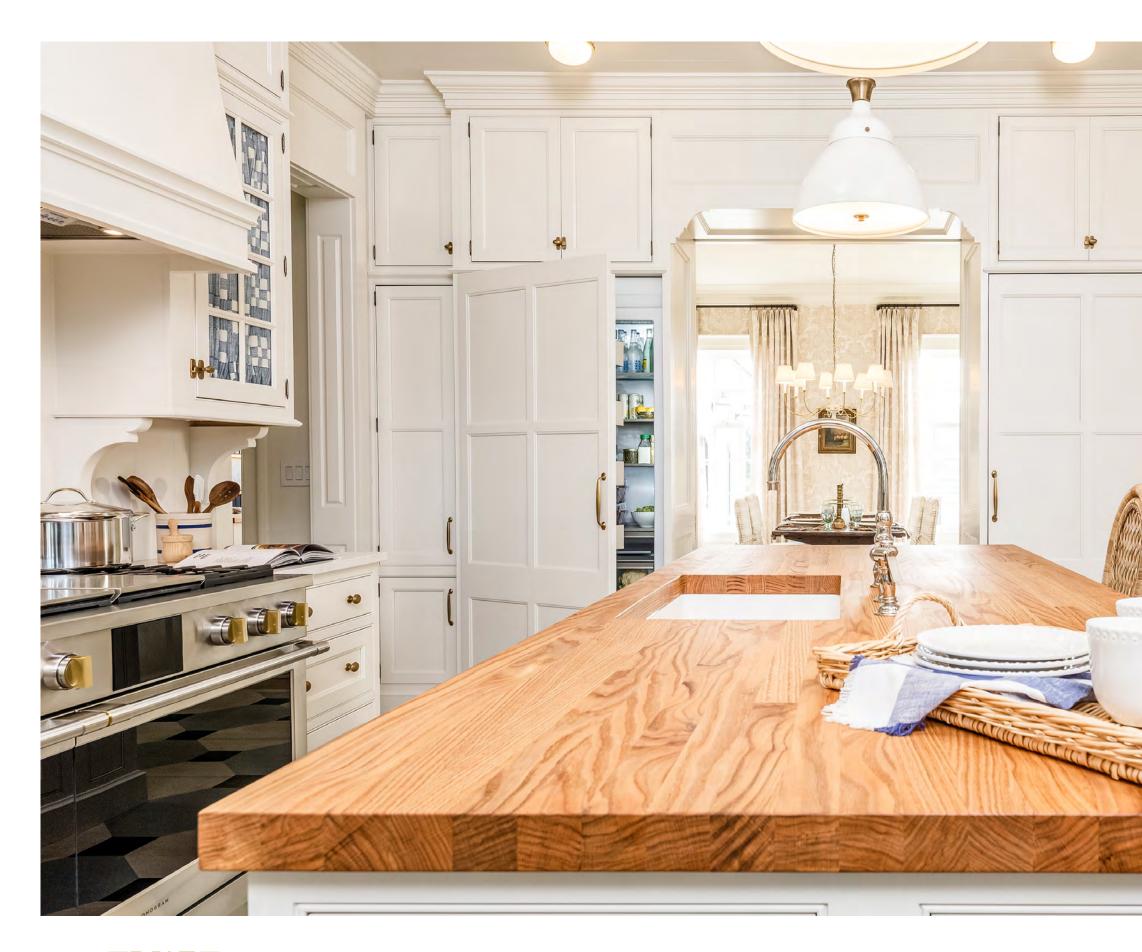

# TRADITIONAL STYLE WITH UNPARALLELED PERFORMANCE

The Monogram Statement Collection brings modern design together with traditional kitchen appliance features. Edge-to-edge handles and robust knobs feel integrated into the appliances. The gleaming stainless steel finish is set off with solid brass accents, wide glass windows, and rich interactive LCD displays. Restaurant-inspired features, such as the industry-exclusive TrueTemp burner, invite you to take on any cooking aspiration by offering a precise temperature-management system to deliver consistent results.

#### DEFINING DETAILS

Edge-to-Edge Handles with Brass End Caps Brass Burner Details Signature Wide Windows Substantial Knobs with Brass Accents