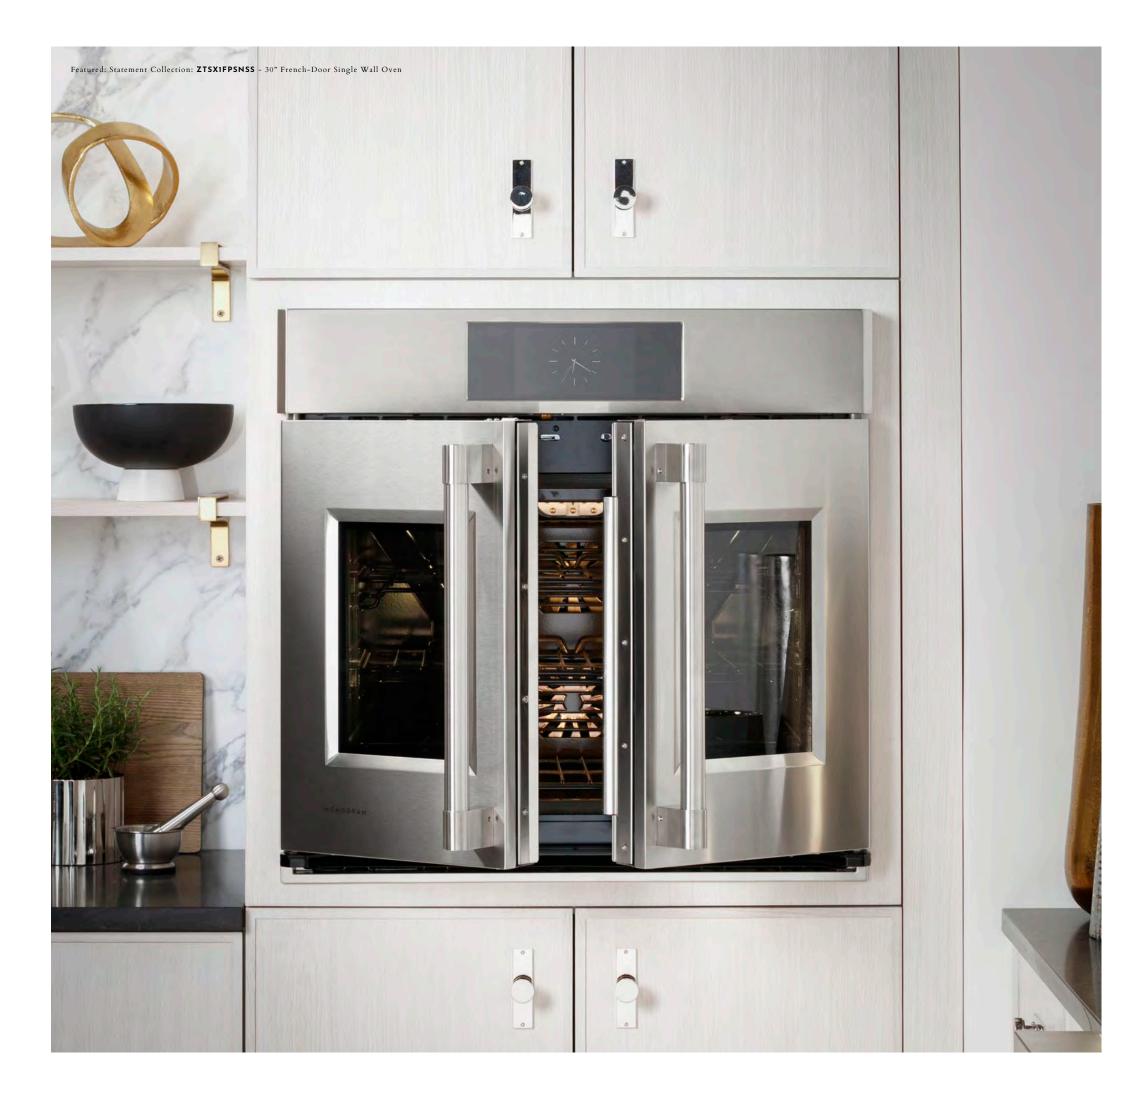

## ZTDXIFPSNSS

30" Statement French-Door Double Wall Oven

Edge-to-edge handles, polished stainless steel, and hand-finished edges convey a sense of solidity and beauty. With French door design inspired by commercial kitchen designs, the precision engineered chain-drive mechanism allows for one-hand opening of both doors at the same time

ZTD90DSSNSS - 30" Minimalist Electric Convection Double Wall Oven

**Z T S X I F P S N S S** 30" Statement French-Door Single Wall Oven

Inspired by commercial kitchen designs, the precision engineered chain-drive mechanism allows for one-hand opening of both doors at the same time.