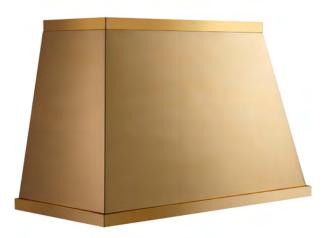

> ZGU36RSLSS - 30" Gas Cooktop ZGU30RSLSS - 36" Gas Cooktop

**Z V C 5 3 D W B 1** 53" Designer Collection Brass Hood

**Z V C 5 3 D W T T** 53" Designer Collection Titanium Hood

**Z V C 4 8 D T B 1** 48" Custom Brass Hood

Handcrafted from stainless steel then PVD coated brass, this made-to-order accompaniment to the Monogram 48" insert creates an aesthetically pleasing centerpiece for the kitchen.

**ZVC48STSS** • 48" Custom Stainless Steel Hood