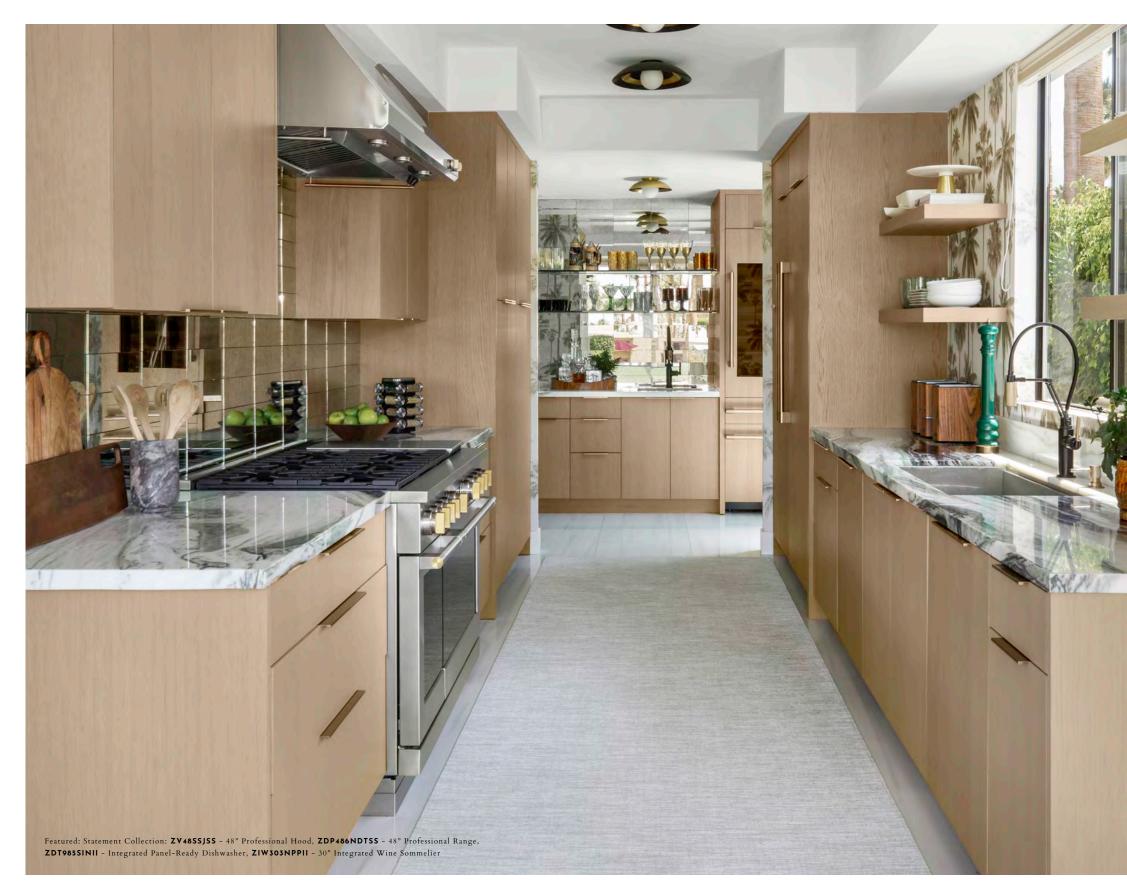

#### Z D P 4 8 6 N D T S S

48" Dual-Fuel Professional Range with Griddle

Delivering exceptional cooking flexibility, the two 23,000-BTU multi-ring brass burners and dualstack burners offer a range of heat settings, from gentle simmer to intense flame.

#### Z D T 9 8 5 S P N S S

Fully Integrated Statement Dishwasher

The ultimate clean, this advanced wash system with over 90 powerful jets delivers complete washing coverage to every corner of the dishwasher.

ZDT985SSNSS - Fully Integrated Minimalist ZDT985SINII - Fully Integrated Panel-Ready ZDT925SPNSS - Fully Integrated Statement ZDT925SINII - Fully Integrated Panel-Ready

**Z E P 3 O F R S S** 30" Hearth Oven