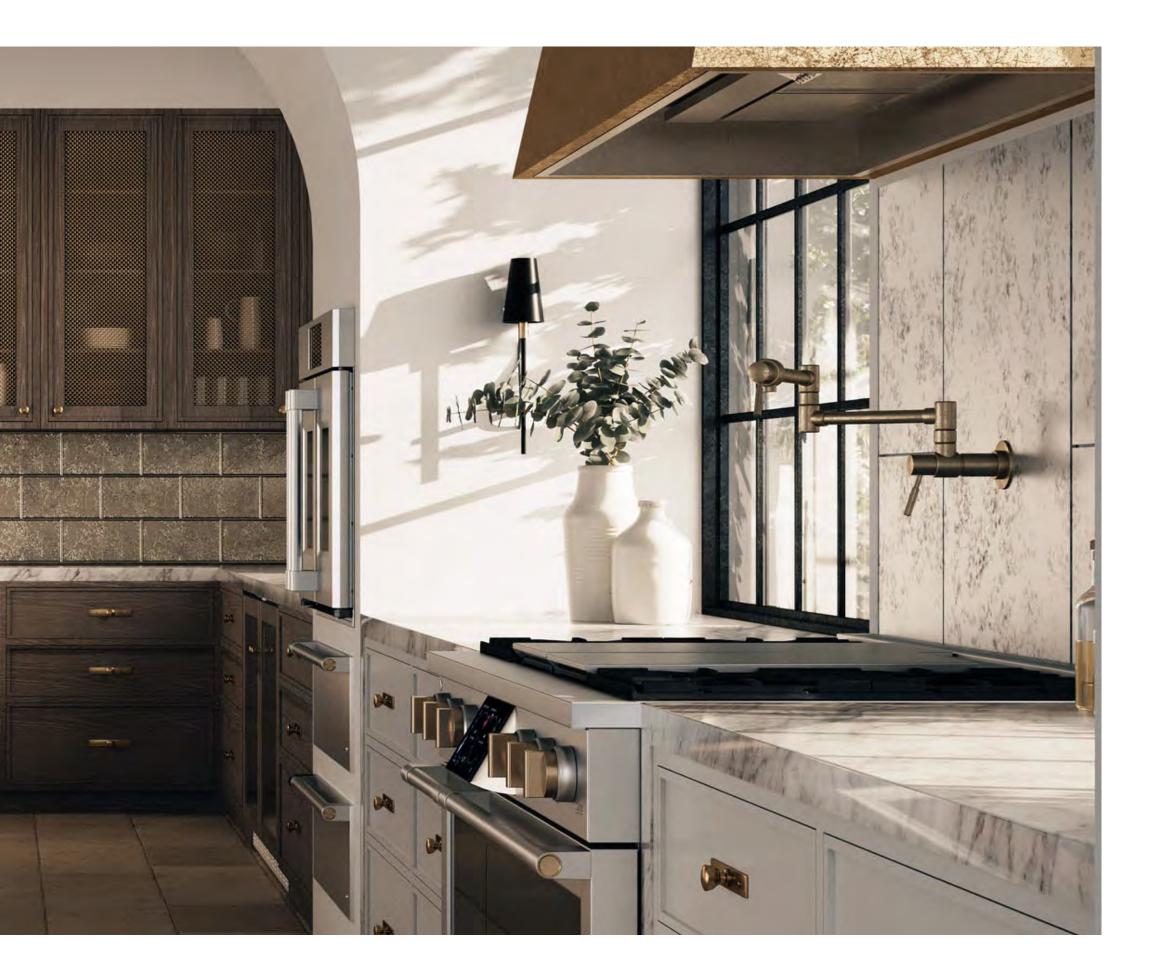

# TRADITIONAL STYLE WITH UNPARALLELED PERFORMANCE

The Monogram Statement Collection brings modern design together with traditional kitchen appliance features. Edge-to-edge handles and robust knobs feel integrated into the appliances. The gleaming stainless steel finish is set off with solid brass accents, wide glass windows, and rich interactive LCD displays. Restaurant-inspired features, such as the industry-exclusive TrueTemp burner, invite you to take on any cooking aspiration by offering a precise temperature-management system to deliver consistent results.

#### DEFINING DETAILS

Edge-to-Edge Handles with Brass End Caps Brass Burner Details Signature Wide Windows Substantial Knobs with Brass Accents