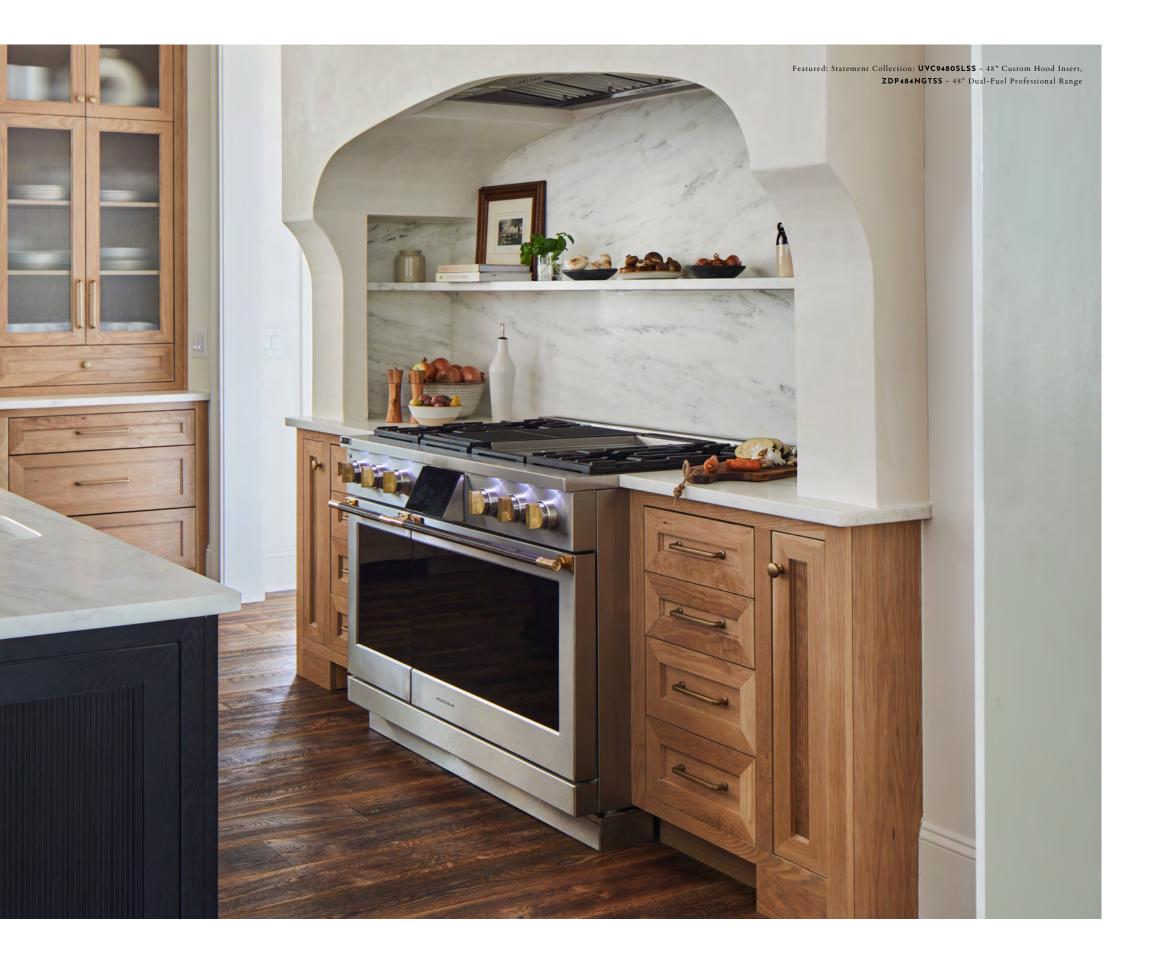

#### Z D P 4 8 4 N G T S S

48" Dual-Fuel Professional Range with Grill & Griddle

Built-In WiFi, powered by SmartHQ<sup>TM</sup> app perfectly in sync with your busy lifestyle. Connect, control, and manage your oven from anywhere with a smartphone or tablet.

ZVW1360SPSS - 36" Stainless Steel Professional Hood

U V C 9 4 8 0 S L S S

48" Custom Hood Insert

LED Light Hood provides a bright view of your cooktop as you prepare your favorite meals.

UVC9420SLSS - 42" Custom Hood Insert UVC9360SLSS - 36" Custom Hood Insert UVC9300SLSS - 30" Custom Hood Insert