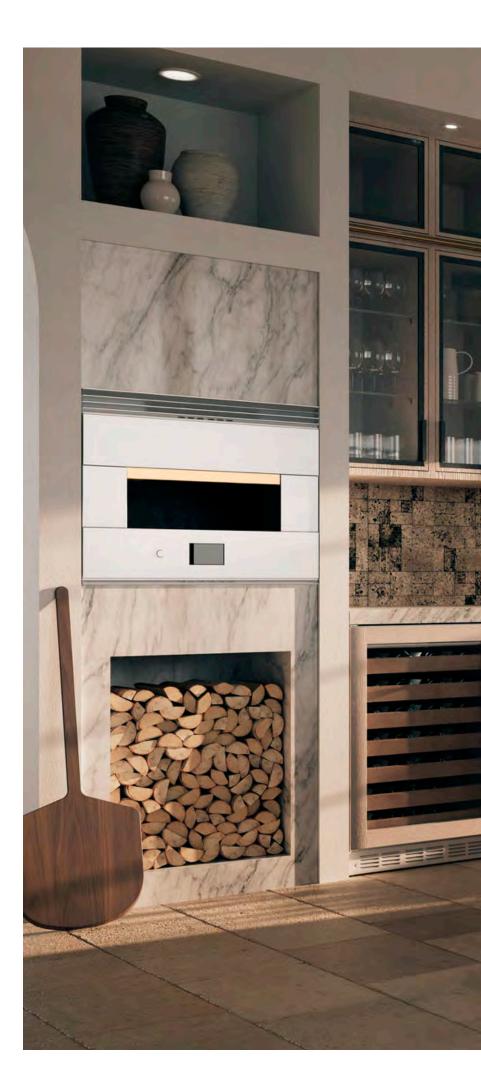

Handcrafted luxury can be found in every aspect of the design, from the brushed stainless exterior to the simple touch controls. Flush installation offers a look of seamless perfection that installs flush with surrounding cabinetry.

ZDT985SSNSS - Fully Integrated Minimalist ZDT985SINII - Fully Integrated Panel-Ready ZDT925SPNSS - Fully Integrated Statement ZDT925SINII - Fully Integrated Panel-Ready

**Z E P 3 O F R S S** 30" Hearth Oven