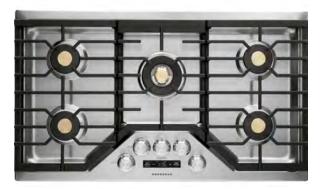

## **ZGU36ESLS** 36" Gas Cooktop with Electronic Timer

Precision knobs with embedded sapphire glass illuminate, making it easy to view and select heat settings. Brass burner accents offer the ultimate in elegant styling.

> ZGU36RSLSS - 30" Gas Cooktop ZGU30RSLSS - 36" Gas Cooktop

**Z V C 5 3 D W B 1** 53" Designer Collection Brass Hood

**Z V C 5 3 D W T T** 53" Designer Collection Titanium Hood

**Z V C 4 8 D T B 1** 48" Custom Brass Hood