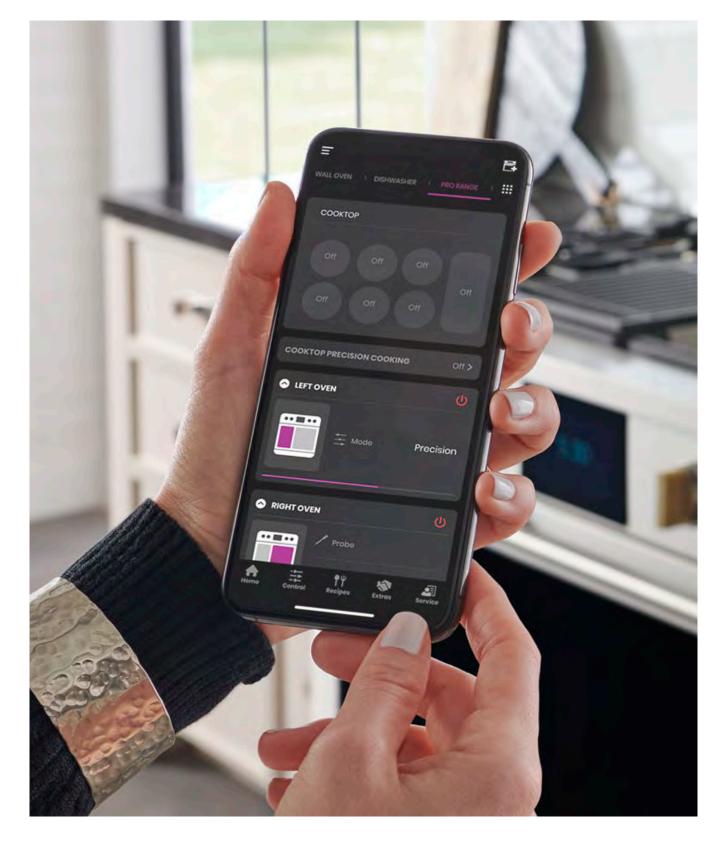

### CONNECTED

Home is more connected than ever, and your Monogram appliances seamlessly fit into your life. Know the status of your appliances at any time. Reports, updates, and notifications are right at your fingertips, and keep you in sync with your entire home.