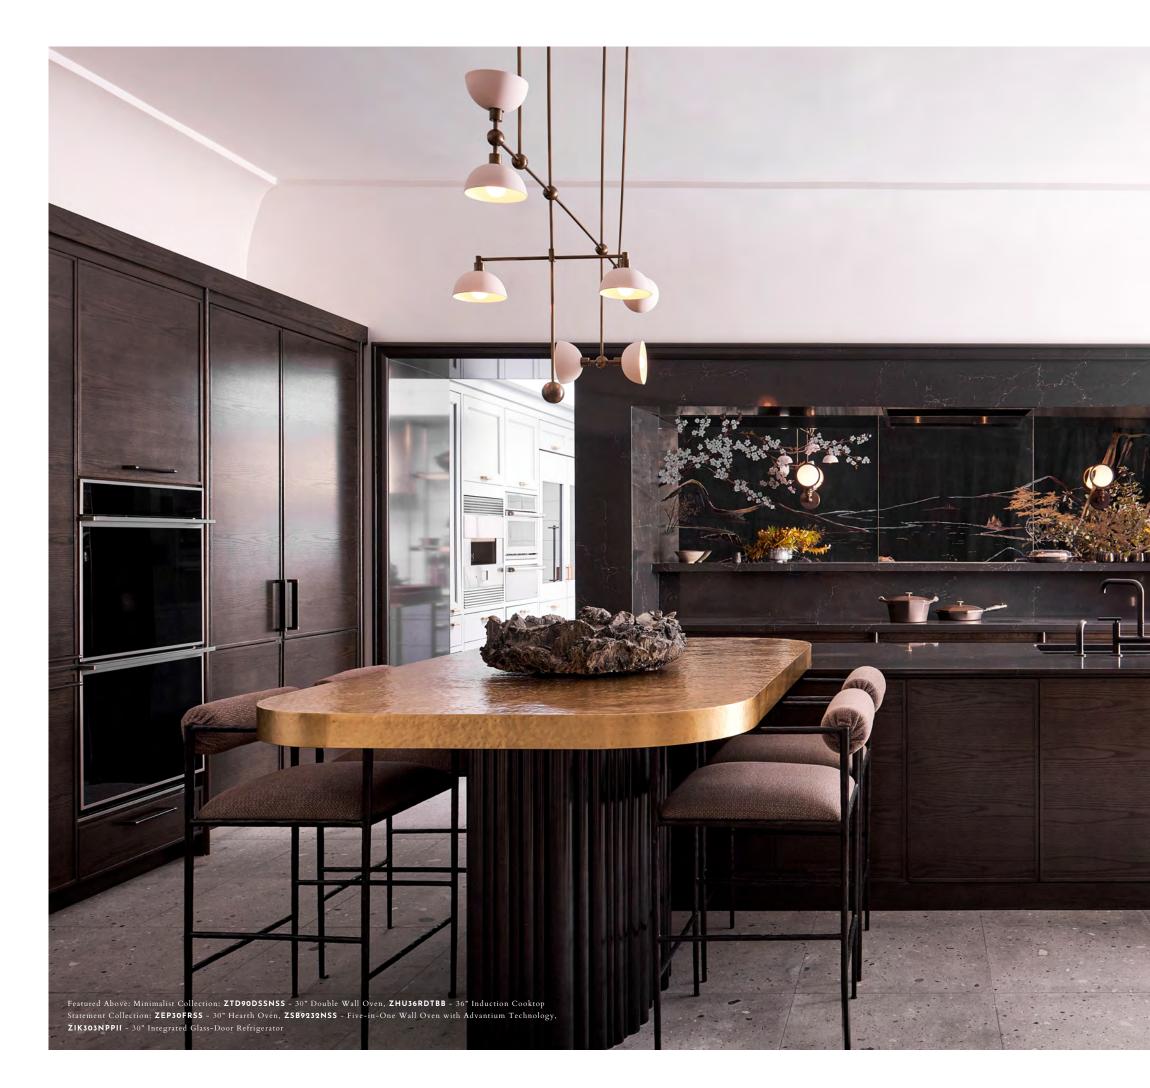

Featured (Left to Right): Statement Collection: ZSB9132NSS - 30" Five-in-One Wall Oven with Advantium Technology, ZVC48DTB1 - 48" Custom Brass Hood, ZDP366NTSS - 36" Dual-Fuel Professional Range

"I WANTED TO HAVE AN UNDERSTATED ELEGANCE TO THE ROOM. THE STATEMENT COLLECTION HAS HANDLES WITH BRASS DETAILING ON THE ENDS THAT IS JUST SO PERFECT FOR US. THAT LITTLE BRASS DETAILING IS A SUBTLE ELEGANT DETAIL THAT AMPS EVERYTHING UP."