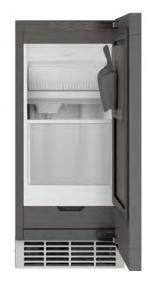

**ZIDI240HII** · 24" Double-Drawer Bar Refrigerators (Panel Ready)

**UCC15NPRII** 15" Built-In Gourmet Clear Ice Maker

Dispense clear ice that melts slowly for daily usage and entertaining. Equipped with built-in WiFi powered by SmartHQ App, you can control this icemaker from anywhere.