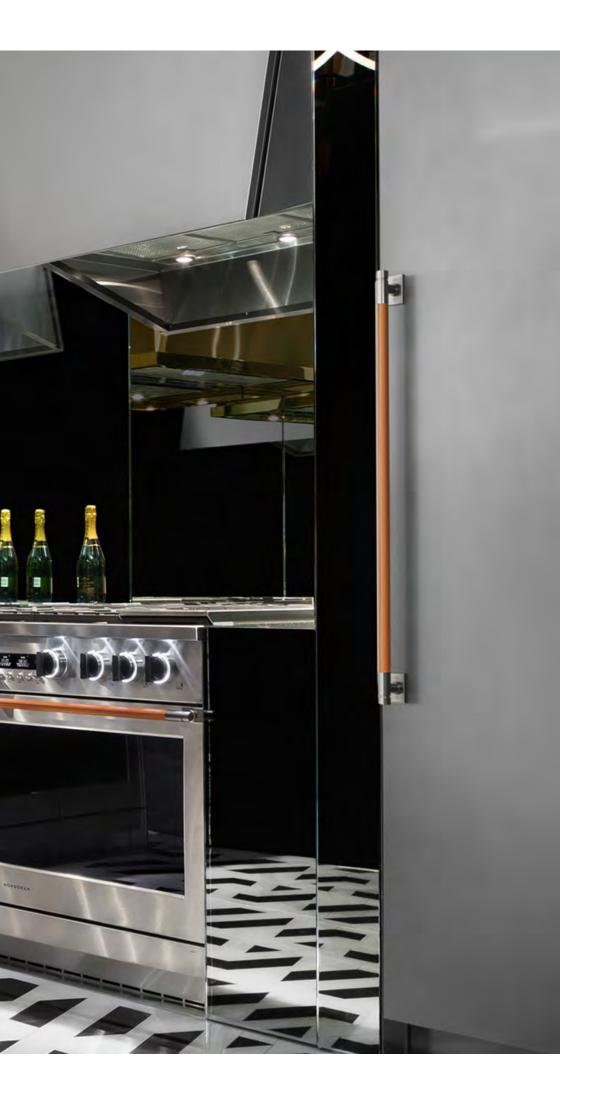

# THE DESIGNER

Inspired by fine jewelry, the Monogram Designer Collection features two thought-provoking aesthetics for custom appliances. For owners looking for a bold design, the Brass Collection presents an elegant aesthetic, based on the fundamentals of classical architecture, in gold and polished hues. In contrast, the Titanium Collection presents a contemporary luxury aesthetic rooted in the art of reductionism, with sleek lines and dark-charcoal muted tones.

## C R E A T I V E C O L L A B O R A T I O N

"I wanted to design a product that was thought-provoking and distinctive, and Keeler Brass Company x Monogram made this possible," said Richard T. Anuszkiewicz, Monogram Creative Director. "These handles are the definition of craftsmanship, and they embody function and beauty."

The Keeler Brass Company offers rare luxury hardware proudly and wholly designed in-house. The solid brass and bronze products are 100% manufactured domestically in America. For generations, the Keeler name has been a beacon of unrivaled quality and unparalleled craftsmanship. One hundred thirty years since its inception, it is Keeler's commitment in 2023 to relaunch this brand anew, ushering in a bold era of elegant artistry with the same inherent values as its founding fathers.