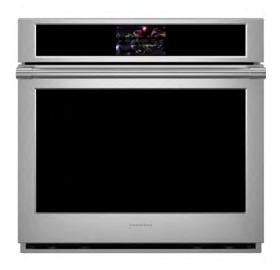

ZTD90DSSNSS - 30" Minimalist Electric Convection Double Wall Oven

**Z T S X I F P S N S S** 30" Statement French-Door Single Wall Oven

Inspired by commercial kitchen designs, the precision engineered chain-drive mechanism allows for one-hand opening of both doors at the same time.

**Z T S X I D P S N S S** 30" Statement Electric Convection Single Wall Oven

Adjust oven settings with little effort. The brilliant 7' LCD display allows you to customize backgrounds and receive weather updates.

ZTS90DPSNSS - 30" Statement Electric Convection Single Wall Oven ZKS90DPSNSS - 27" Statement Electric Convection Single Wall Oven

**Z T S X I D S S N S S** 30" Minimalist Electric Convection Single Wall Oven (Push-to-Open)