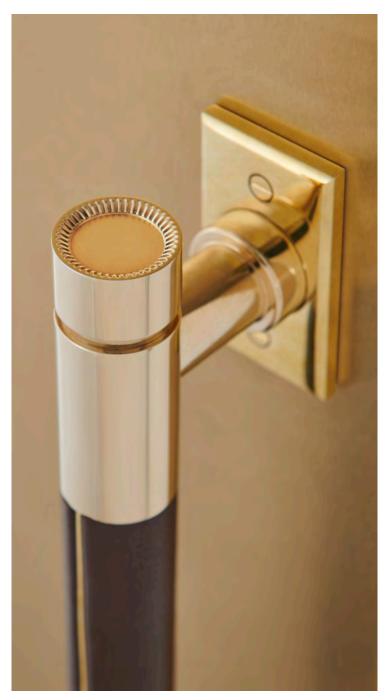

# THE BRASS COLLECTION

AUTHENTIC BRASS and CHOCOLATE LEATHER

BRUSHED BRASS KNOBS for RANGE

KEELER BRASS CO. HANDLES for RANGE, COLUMNS and DISHWASHERS

## INDUSTRY'S ONLY 96" COLUMN PANEL for REFRIGERATOR or FREEZER

For 30" and 36" column doors. Handle sold seperately. Toe kick and top plate accessories required.

BRUSHED BRASS

-

LIVING, UNLACQUERED BRASS BANDS

on OVERSIZED PROFESSIONAL HOOD

LIVING, UNLACQUERED BRASS HANDLES with TIMEPIECE-INSPIRED HANDLES

SUSTAINABLY SOURCED GREENGUARD GOLD CERTIFIED LEATHER Inlaid brass creates an elegant touch.