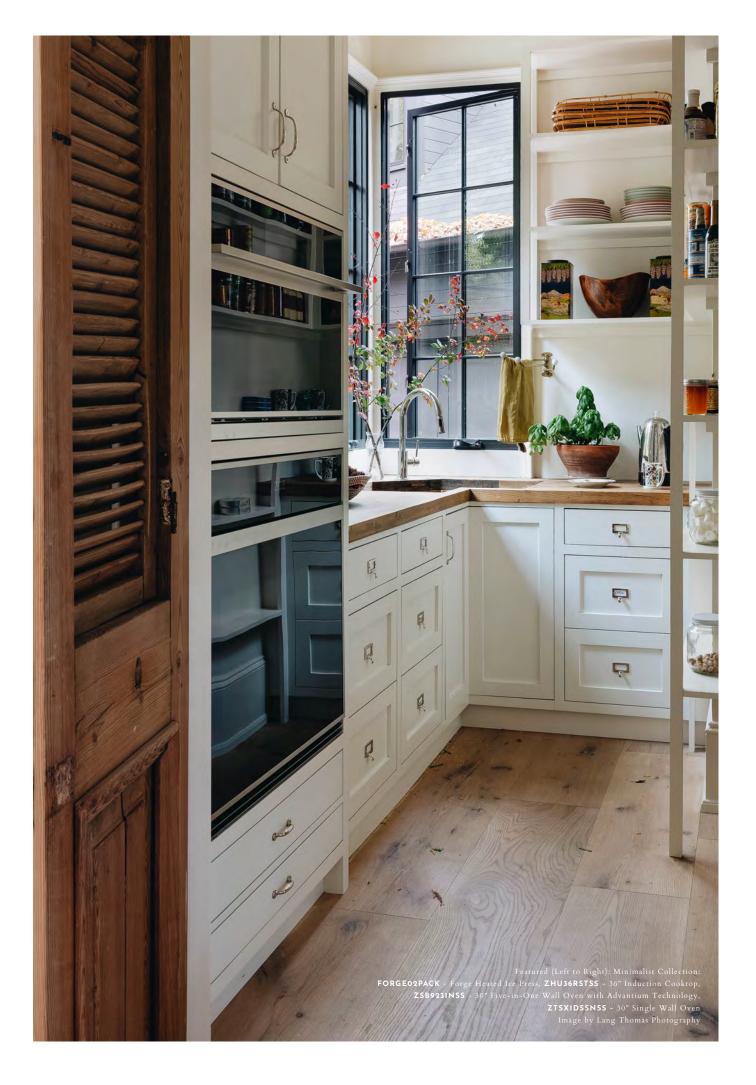

#### DEFINING DETAILS

Precisely Machined Metals Interactive LCD Screens Push-to-Open Oven Doors Expansive Glass

Featured: Minimalist Collection: ZIF301NPNII - 30" Panel-Ready Column Freezer, ZIR301NPNII - 30" Panel-Ready Column Refrigerator, UVC9360SLSS - 36" Custom Hood Insert, ZHU36RSTSS - 36" Induction Cooktop Image by Lang Thomas Photography