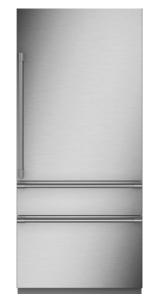

#### ZIC363IPVRH

36" Integrated Bottom-Freezer Refrigerator (Right Hinge)

Sleek design allows the refrigerator to be installed flush with adjacent cabinetry.

 ZIC363IPVLH - 36" Integrated Bottom-Freezer Refrigerator (Left Hinge)

 ZIC363NBVRH - 36" Integrated Bottom-Freezer Refrigerator (Right Hinge)

 ZIC363NBVLH - 36" Integrated Bottom-Freezer Refrigerator (Left Hinge)