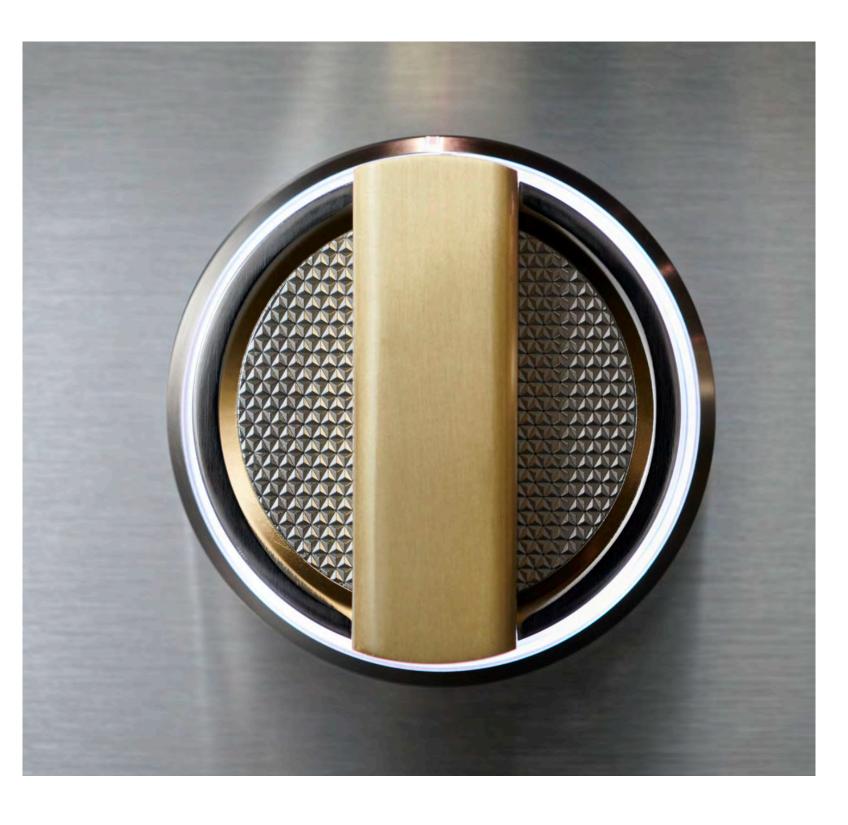

#### DEFINING DETAILS

Edge-to-Edge Handles with Brass End Caps Brass Burner Details Signature Wide Windows Substantial Knobs with Brass Accents

## **ZGU36ESLS** 36" Gas Cooktop with Electronic Timer

Precision knobs with embedded sapphire glass illuminate, making it easy to view and select heat settings. Brass burner accents offer the ultimate in elegant styling.