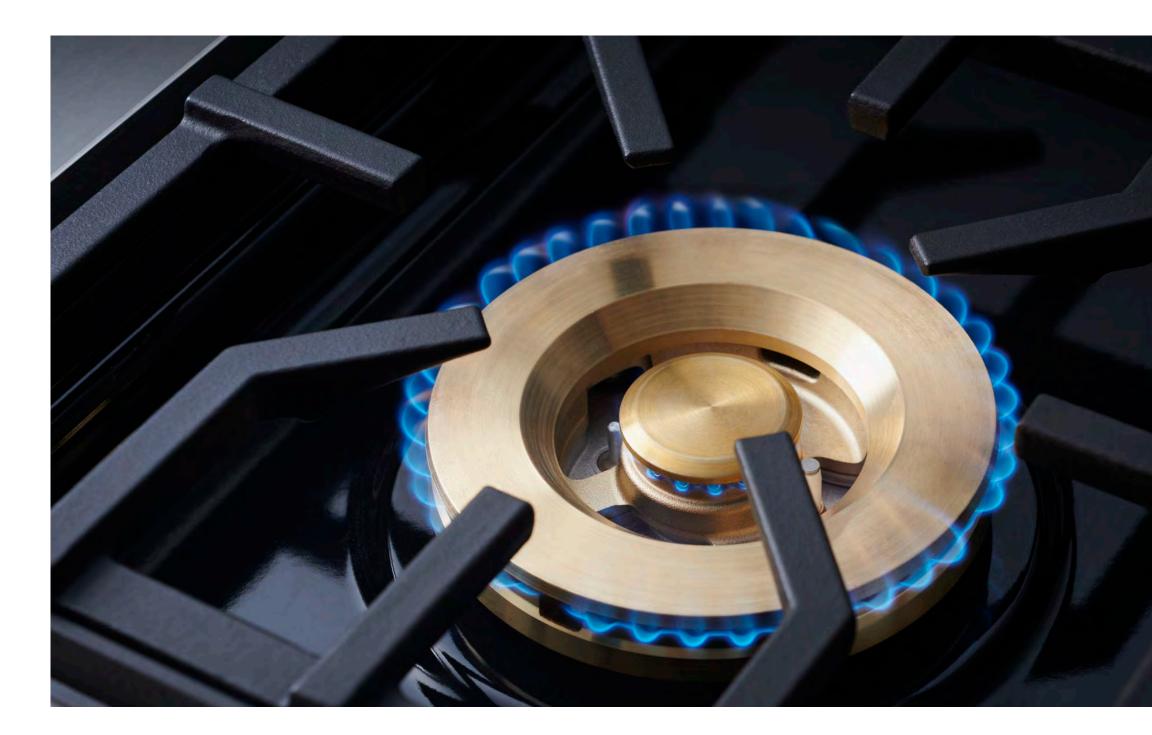

# TRADITIONAL STYLE WITH UNPARALLELED PERFORMANCE

The Monogram Statement Collection brings modern design together with traditional kitchen appliance features. Edge-to-edge handles and robust knobs feel integrated into the appliances. The gleaming stainless steel finish is set off with solid brass accents, wide glass windows, and rich interactive LCD displays. Restaurant-inspired features, such as the industry-exclusive TrueTemp burner, invite you to take on any cooking aspiration by offering a precise temperature-management system to deliver consistent results.

#### Z D P 4 8 6 N D T S S

48" Dual-Fuel Professional Range with Griddle

Delivering exceptional cooking flexibility, the two 23,000-BTU multi-ring brass burners and dualstack burners offer a range of heat settings, from gentle simmer to intense flame.