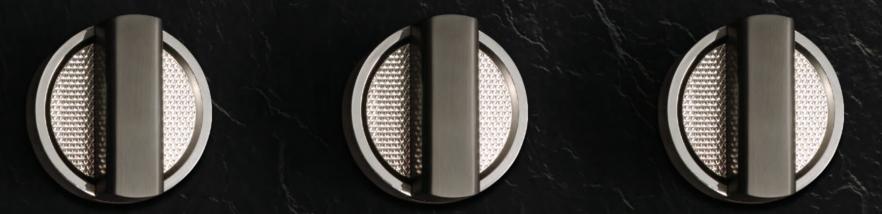

#### DEFINING DETAILS

Precisely Machined Metals Interactive LCD Screens Push-to-Open Oven Doors Expansive Glass

Featured: Minimalist Collection: ZIF301NPNII - 30" Panel-Ready Column Freezer, ZIR301NPNII - 30" Panel-Ready Column Refrigerator, UVC9360SLSS - 36" Custom Hood Insert, ZHU36RSTSS - 36" Induction Cooktop Image by Lang Thomas Photography

## **ZGU36ESLS** 36" Gas Cooktop with Electronic Timer

Precision knobs with embedded sapphire glass illuminate, making it easy to view and select heat settings. Brass burner accents offer the ultimate in elegant styling.