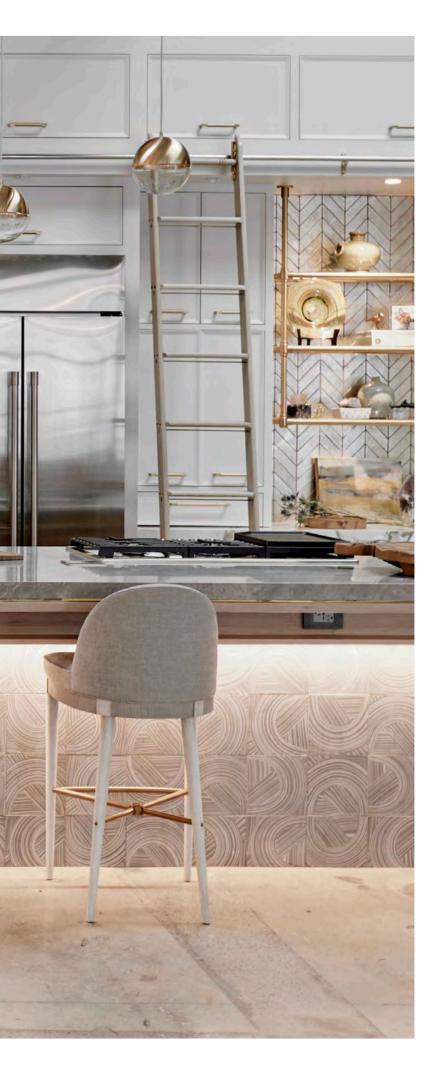

#### THE COLLECTIONS

Simple and understated, bold and dramatic, or artfully distinct. Each of our three collections - the Statement Collection, the Minimalist Collection and the Designer Collection - are designed with classic lines to enhance any kitchen style. Custom-panel appliances let you follow your imagination wherever it takes you. You can let color draw attention to Monogram appliances. Or, take a refined approach using custom panels to integrate appliances into your overall kitchen design.

> Whatever your preferences, Monogram can help elevate your kitchen design.