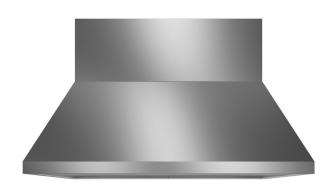

**Z V W I 4 8 0 S P S S** 48" Stainless Steel Professional Hood

A must have for aspiring chefs, this powerful ventilation system removes cooking fumes quickly and completely for a perfectly odor-free kitchen.

ZVW1360SPSS - 36" Stainless Steel Professional Hood

U V C 9 4 8 0 S L S S

48" Custom Hood Insert

LED Light Hood provides a bright view of your cooktop as you prepare your favorite meals.

UVC9420SLSS - 42" Custom Hood Insert UVC9360SLSS - 36" Custom Hood Insert UVC9300SLSS - 30" Custom Hood Insert