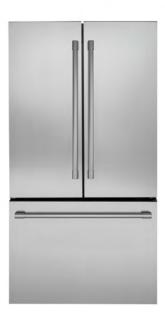

#### Z | P 3 6 4 | P V | |

36" Integrated French-Door Refrigerator

The convertible middle drawer with 6 temperature settings allows you to choose temperatures best suited for storing cold drinks, meat, snacks, ice cream, produce or frozen items.

**ZIP364NBVII** - 36" Integrated French-Door Refrigerator