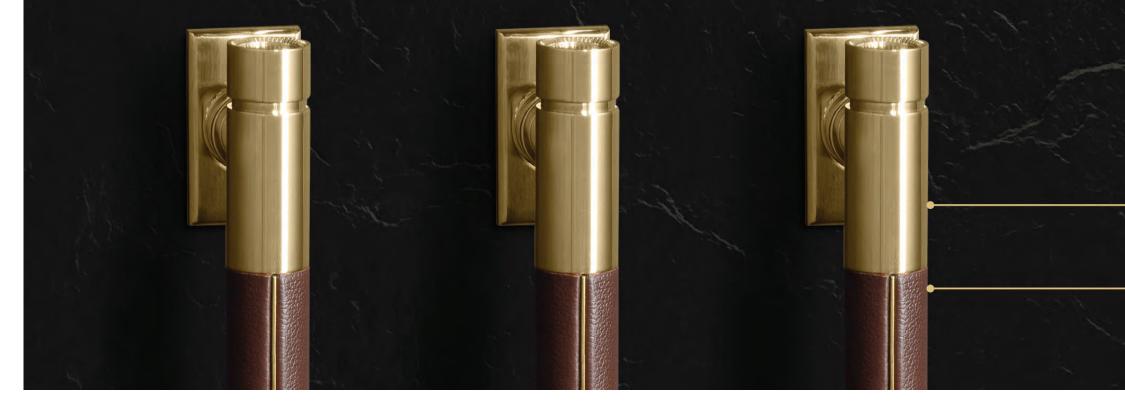

#### DEFINING DETAILS

Edge-to-Edge Handles with Brass End Caps Brass Burner Details Signature Wide Windows Substantial Knobs with Brass Accents

Featured (Left to Right): Statement Collection: ZSB9132NSS - 30" Five-in-One Wall Oven with Advantium Technology, ZVC48DTB1 - 48" Custom Brass Hood, ZDP366NTSS - 36" Dual-Fuel Professional Range

"I WANTED TO HAVE AN UNDERSTATED ELEGANCE TO THE ROOM. THE STATEMENT COLLECTION HAS HANDLES WITH BRASS DETAILING ON THE ENDS THAT IS JUST SO PERFECT FOR US. THAT LITTLE BRASS DETAILING IS A SUBTLE ELEGANT DETAIL THAT AMPS EVERYTHING UP."