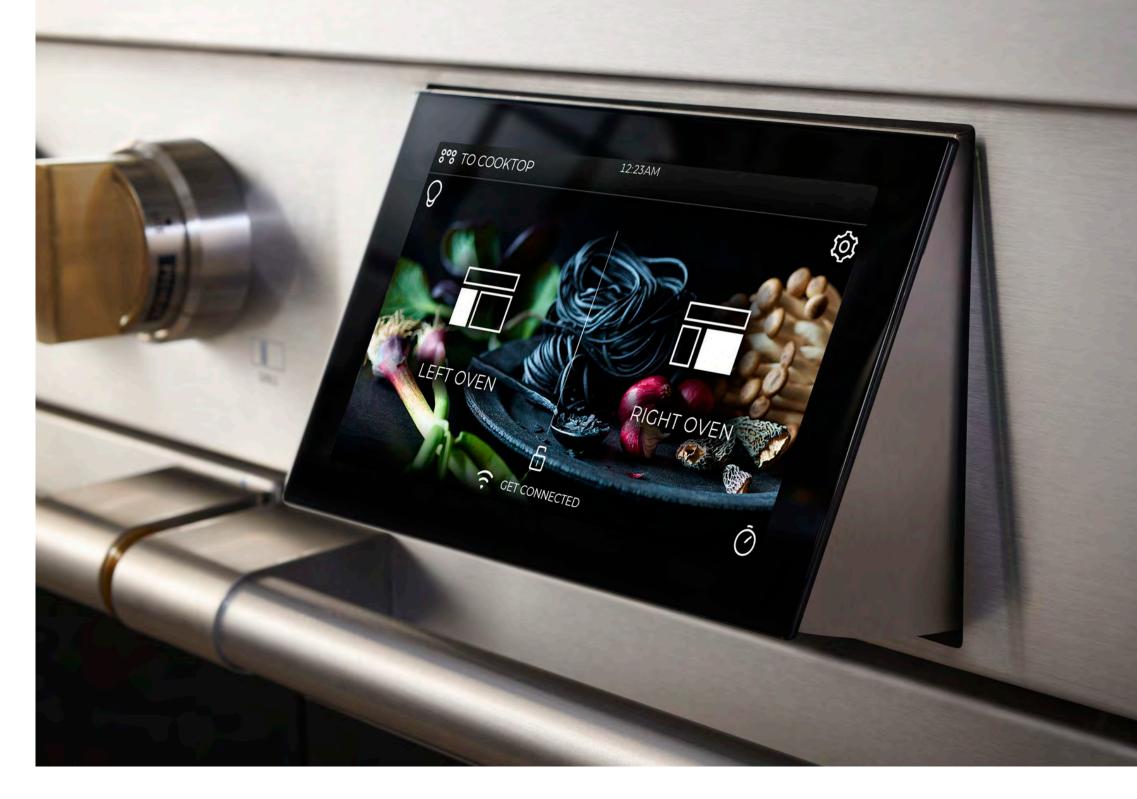

#### Z D P 4 8 4 N G T S S

48" Dual-Fuel Professional Range with Grill & Griddle

Built-In WiFi, powered by SmartHQ<sup>TM</sup> app perfectly in sync with your busy lifestyle. Connect, control, and manage your oven from anywhere with a smartphone or tablet.