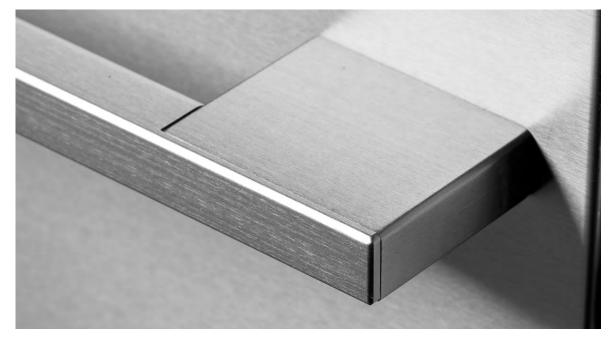

#### DEFINING DETAILS

Precisely Machined Metals Interactive LCD Screens Push-to-Open Oven Doors Expansive Glass

Featured: Minimalist Collection: ZIF301NPNII - 30" Panel-Ready Column Freezer, ZIR301NPNII - 30" Panel-Ready Column Refrigerator, UVC9360SLSS - 36" Custom Hood Insert, ZHU36RSTSS - 36" Induction Cooktop Image by Lang Thomas Photography