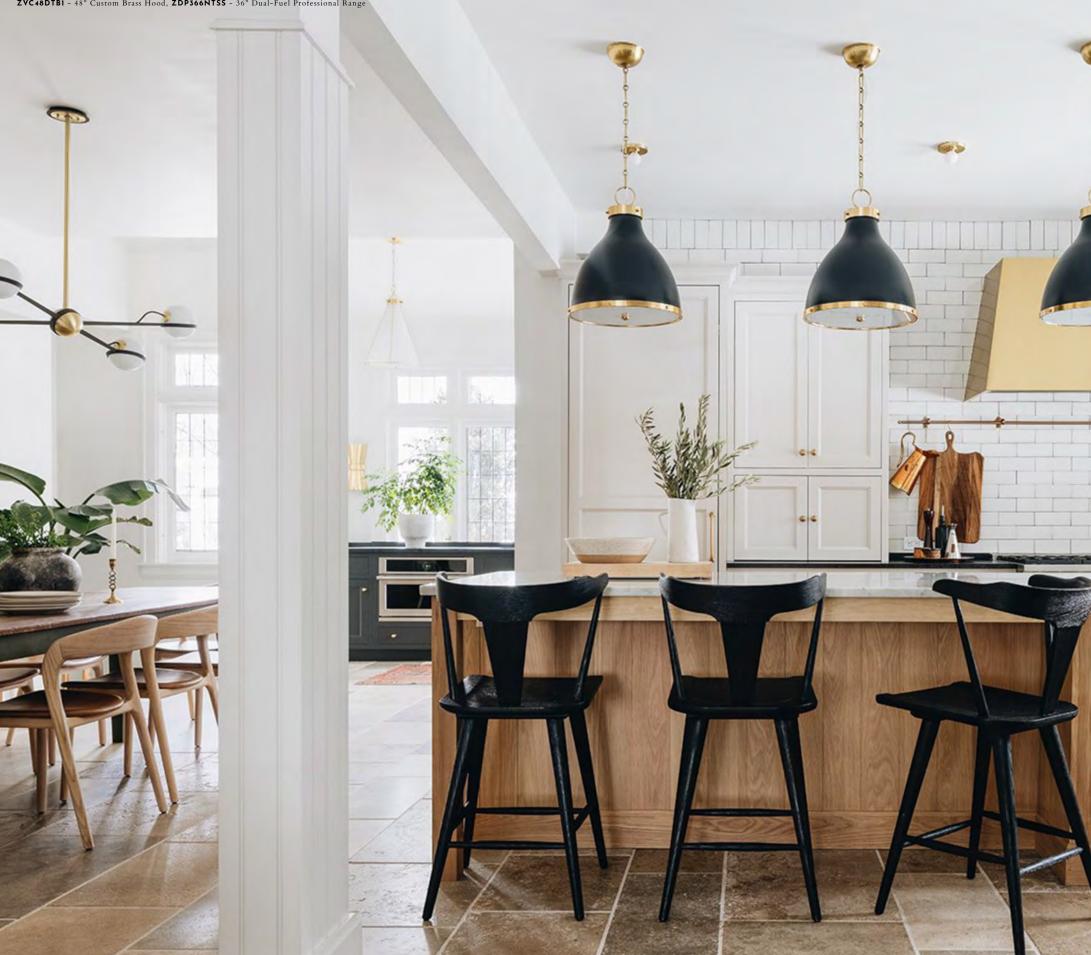

Featured (Left to Right): Statement Collection: ZSB9132NSS - 30" Five-in-One Wall Oven with Advantium Technology, ZVC48DTB1 - 48" Custom Brass Hood, ZDP366NTSS - 36" Dual-Fuel Professional Range

"I WANTED TO HAVE AN UNDERSTATED ELEGANCE TO THE ROOM. THE STATEMENT COLLECTION HAS HANDLES WITH BRASS DETAILING ON THE ENDS THAT IS JUST SO PERFECT FOR US. THAT LITTLE BRASS DETAILING IS A SUBTLE ELEGANT DETAIL THAT AMPS EVERYTHING UP."