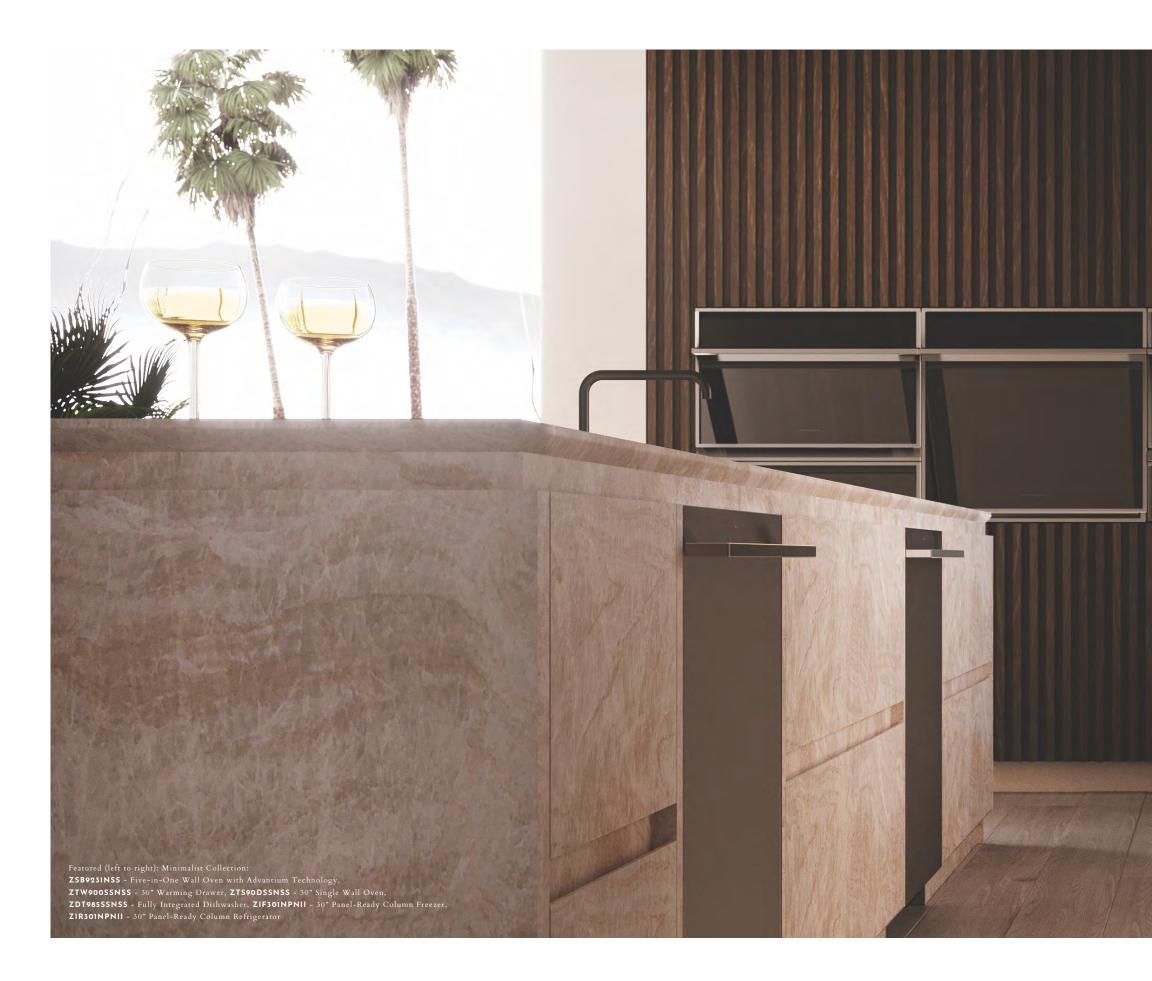

# SIMPLE ELEGANCE WITH INCOMPARABLE PERFORMANCE

The Minimalist Collection further streamlines even the most contemporary kitchen with flush installation and only the most essential hardware. Its expansive glass design reflects our keen eye for detail and functional aesthetic. Interactive LCD screens and push-to-open oven doors are modern details with a powerful purpose. Smart appliance features, such as our video-guided cooking, offer the joy of a perfectly cooked meal by automatically adjusting time and temperature using a smart pan—a modern convenience you didn't realize you needed.

#### DEFINING DETAILS

Precisely Machined Metals Interactive LCD Screens Push-to-Open Oven Doors Expansive Glass

Featured: Minimalist Collection: ZIF301NPNII - 30" Panel-Ready Column Freezer, ZIR301NPNII - 30" Panel-Ready Column Refrigerator, UVC9360SLSS - 36" Custom Hood Insert, ZHU36RSTSS - 36" Induction Cooktop Image by Lang Thomas Photography