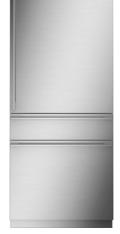

#### ZIC363IPVRH

36" Integrated Bottom-Freezer Refrigerator (Right Hinge)

Sleek design allows the refrigerator to be installed flush with adjacent cabinetry.

 ZIC363IPVLH - 36" Integrated Bottom-Freezer Refrigerator (Left Hinge)

 ZIC363NBVRH - 36" Integrated Bottom-Freezer Refrigerator (Right Hinge)

 ZIC363NBVLH - 36" Integrated Bottom-Freezer Refrigerator (Left Hinge)