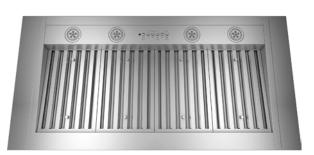

**Z V W I 4 8 0 S P S S** 48" Stainless Steel Professional Hood

A must have for aspiring chefs, this powerful ventilation system removes cooking fumes quickly and completely for a perfectly odor-free kitchen.

ZVW1360SPSS - 36" Stainless Steel Professional Hood

U V C 9 4 8 0 S L S S

48" Custom Hood Insert

LED Light Hood provides a bright view of your cooktop as you prepare your favorite meals.

UVC9420SLSS - 42" Custom Hood Insert UVC9360SLSS - 36" Custom Hood Insert UVC9300SLSS - 30" Custom Hood Insert