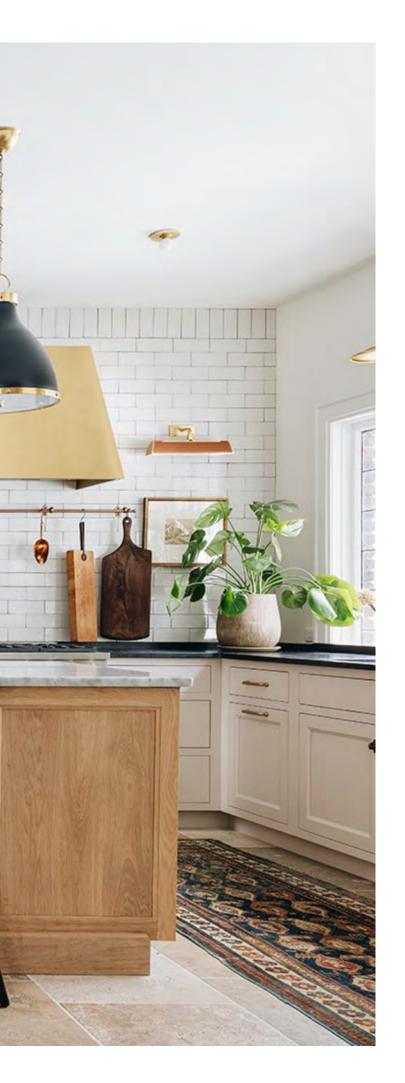

### EVERY DETAIL

Monogram sources the highest quality materials for our appliances. From the commercial-grade stainless steel for our refrigerators to the unscratchable sapphire glass on our cooktop and range knobs, we are inspired by many industries. Our designs incorporate leading-edge materials used by high-end automotive and aeronautics companies to ensure our appliances bring lasting beauty and quality to your luxury kitchen.

| FIGURE EIGHT<br>DRIVE CHAIN   | Often found in performance automotive<br>engines, the figure eight drive chain ensures<br>a smooth, single-handed opening on our<br>culinary-inspired French-Door wall oven.                                                    |
|-------------------------------|---------------------------------------------------------------------------------------------------------------------------------------------------------------------------------------------------------------------------------|
| SAPPHIRE GLASS                | Second only to diamonds in strength,<br>this timeless, scratch-resistant glass can<br>be found in luxury timepieces and adds<br>weight and presence to our cooktop knobs.                                                       |
| PRECISION<br>ENGINEERED METAL | Used in high-end aviation for its durability<br>and for its ability to strengthen in cold<br>temperatures, this metal creates a fitted,<br>seamless look to our refrigerator door bins<br>and will stay elegant for a lifetime. |