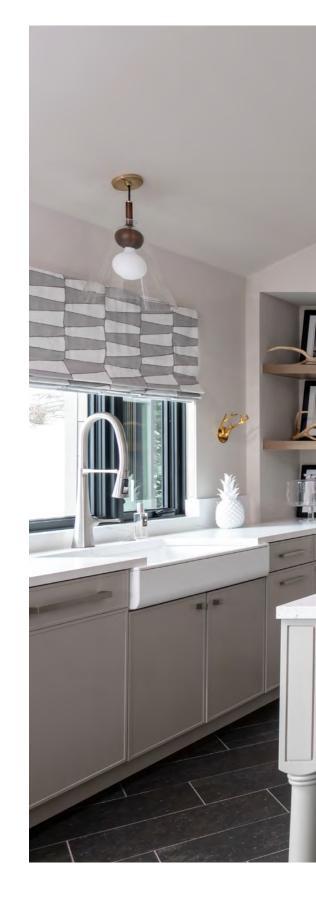

# TRADITIONAL STYLE WITH UNPARALLELED PERFORMANCE

The Monogram Statement Collection brings modern design together with traditional kitchen appliance features. Edge-to-edge handles and robust knobs feel integrated into the appliances. The gleaming stainless steel finish is set off with solid brass accents, wide glass windows, and rich interactive LCD displays. Restaurant-inspired features, such as the industry-exclusive TrueTemp burner, invite you to take on any cooking aspiration by offering a precise temperature-management system to deliver consistent results.

#### DEFINING DETAILS

Edge-to-Edge Handles with Brass End Caps Brass Burner Details Signature Wide Windows Substantial Knobs with Brass Accents