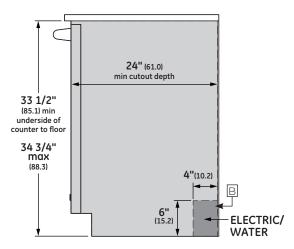

# INSTALLATION

**FLUSH CUTOUT INSTALLATION** 

INSTALLATION CUTOUT FRONT VIEW

## **NOTES**

- A The dishwasher drain hose must be no more than 12 feet in length for proper drainage.
- Electrical connections are at the right front of the dishwasher and water connections are on the left. The hot water line should extend forward 30" to 40" from the rear wall. The electrical must extend forward at least 24" to reach the junction box.
- To prevent siphoning, an air gap or high drain loop must be used.