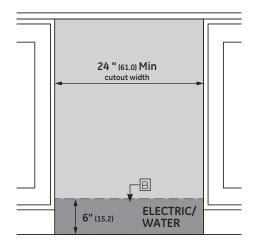

# INSTALLATION

**FLUSH CUTOUT INSTALLATION** 

INSTALLATION CUTOUT FRONT VIEW

## **NOTES**

- A The dishwasher drain hose must be no more than 12 feet in length for proper drainage.
- Electrical connections are at the right front of the dishwasher and water connections are on the left. The hot water line should extend forward 30" to 40" from the rear wall. The electrical must extend forward at least 24" to reach the junction box.
- To prevent siphoning, an air gap or high drain loop must be used.