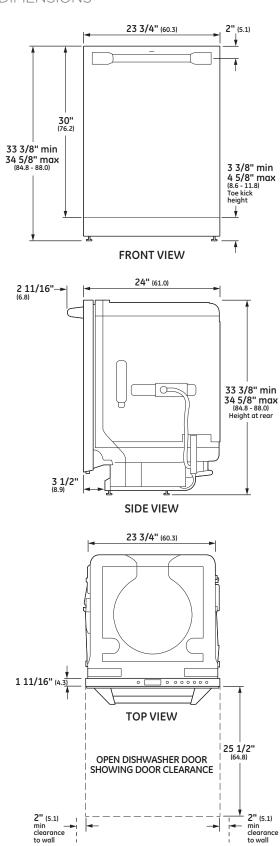

# OVERALL DIMENSIONS

Dimensions in parentheses are in centimeters unless otherwise noted.

# **SPECIFICATIONS**

| Overall Width                  | 23 3/4" (60.3 cm)                              |
|--------------------------------|------------------------------------------------|
| Overall Height                 | 33 3/8" (84.8 cm) Min<br>34 5/8" (88.0 cm) Max |
| Overall Depth                  | 24" (61 cm)                                    |
| Door Clearance                 | 25 1/2" (64.8 cm)                              |
| Overall Dishwasher<br>Capacity | 16 Place Settings                              |
| Minimum Cabinet Width          | 24" (61 cm)                                    |
| Minimum Cabinet Depth          | 24" (61 cm)                                    |
| Cutout Width                   | 24" (61 cm)                                    |
| Cutout Height                  | 33 1/2" (85.1 cm) Min<br>34 3/4" (88.3 cm) Max |
| Electrical Requirements        | 10.2 A                                         |
| Hose Length                    | No more than<br>12' (3.7 m)                    |
| Voltz/Hertz/Amps               | 115 V, 60 Hz,<br>15 or 20 amp circuit          |
| Shipping Weight                | 139 lb (63 kg)                                 |
|                                |                                                |